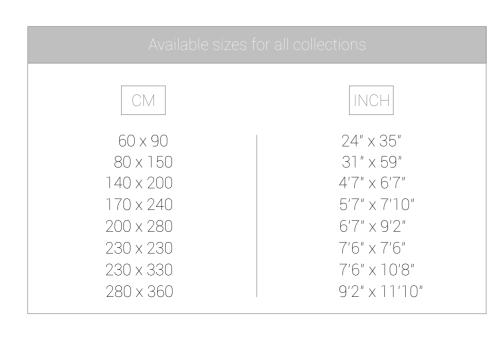

## DESIGN OVERVIEW IN DIFFERENT SIZES

This overview gives an idea of the number of squares in the pattern for every size Optical effects are woven at random and can be different from one size rug to another

- 140 x 200 cm 4'7" x 6'7"
- 60 x 90 cm 24" x 35"

80 x 150 cm 31" x 59"

230 x 230 cm 7'6" x 7'6"

230 x 330 cm 7'6" x 10'8"

170 x 240 cm 5'7" x 6'7"

200 x 280 cm 6'7" x 9'2"

280 x 360 cm 9'2" × 11'10"

Fading World Medallion 8382 White Pepper