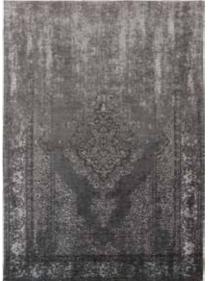

# FADING WORLD COLLECTION MEDALLION

The central pattern or medallion of this rug is an ancient classic. Weaving-in distressed areas and the erasing of pattern sections in this design allows you to incorporate a piece of history in your home. While the addition of vibrant colour accents make the rugs both contemporary and stylish. Over a century of skill and craftsmanship is woven into every rug we produce. Woven on jacquard Wilton looms with cotton chenille yarns, each beautiful rug has multiple layers of texture, distressed areas and intricate stitching detail to give a true 'vintage' look.