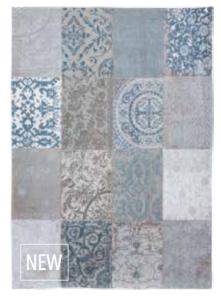

# BOBOHEMIAN COLLECTION

A zest of « bourgeois » and a twist of « bohemian », such is the cocktail this series is made of. Tribal kilims are mixed with daring colours. Over a century of skill and craftsmanship is woven into every rug we produce. Woven on jacquard Wilton looms with cotton chenille yarns, each beautiful rug has multiple layers of texture, distressed areas and intricate stitching detail to give a true 'vintage' look.