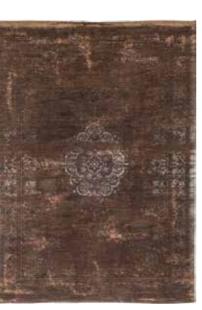

# FADING WORLD COLLECTION MEDALLION

The central pattern or medallion of this rug is an ancient classic. Weaving-in distressed areas and the erasing of pattern sections in this design allows you to incorporate a piece of history in your home. While the addition of vibrant colour accents make the rugs both contemporary and stylish. Over a century of skill and craftsmanship is woven into every rug we produce. Woven on jacquard Wilton looms with cotton chenille yarns, each beautiful rug has multiple layers of texture, distressed areas and intricate stitching detail to give a true 'vintage' look.

Fading World Medallion 8383 Salt & Pepper

8383 SALT & PEPPER

8382 WHITE PEPPER

8381 BLACK PEPPER

8256 EBONY

8259 JADE OYSTER

8258 JADE

8254 BLUE NIGHT