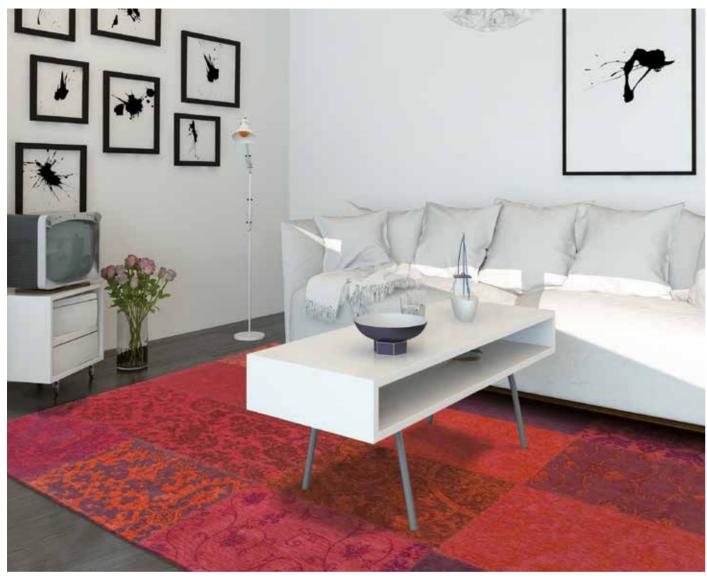

LEGAL ACTION WILL BE TAKEN AGAINST ANY UNAUTHORIZED USE To get your maintenance advice, visit our website www.louisdepoortere.com

Vintage Multi 8981 Bruges Blue

Our "patchwork" rugs are inspired by an eclectic mix of designs from the East, combined with original European archives of the 18th century. This beautiful combination of design gives a rich flavour of our historic past. The modern and rustic colours allow our rugs to be teamed with every possible interior style.

# VINTAGE COLLECTION

Over a century of skill and craftsmanship is woven into every rug we produce. Woven on jacquard Wilton looms in a combination of pure new wool and cotton chenille, each beautiful rug has multiple layers of texture, distressed areas and intricate stitching detail to give a true 'vintage' look.