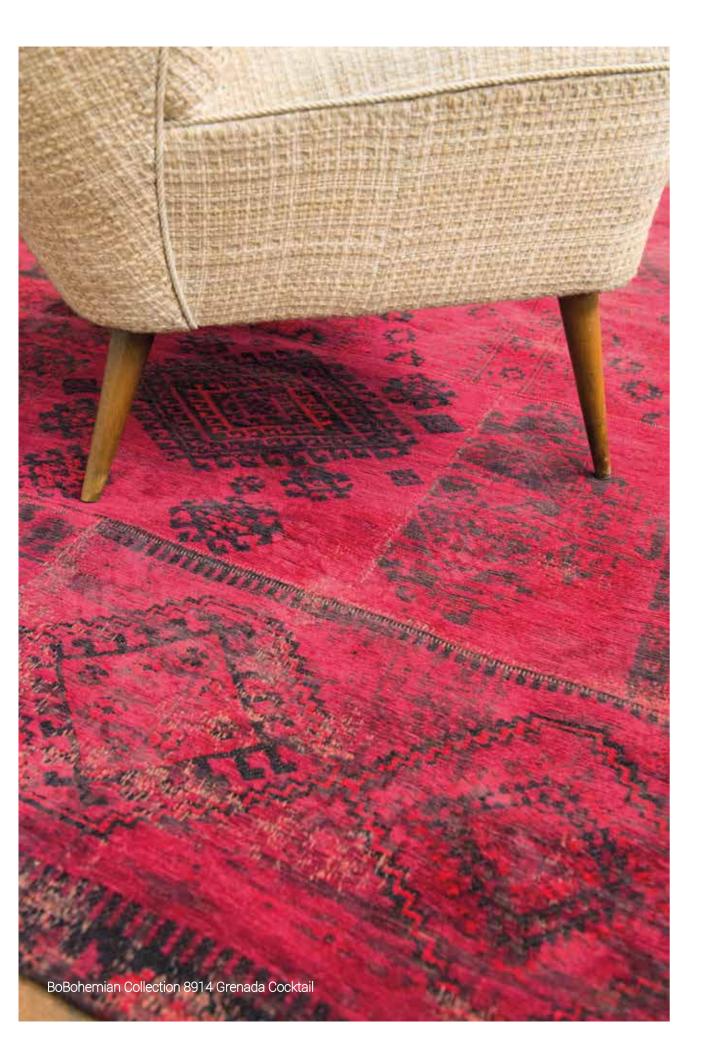

# BOBOHEMIAN COLLECTION

A zest of « bourgeois » and a twist of « bohemian », such is the cocktail this series is made of. Tribal kilims are mixed with daring colours. Over a century of skill and craftsmanship is woven into every rug we produce. Woven on jacquard Wilton looms with cotton chenille yarns, each beautiful rug has multiple layers of texture, distressed areas and intricate stitching detail to give a true 'vintage' look.

> LEGAL ACTION WILL BE TAKEN AGAINST ANY UNAUTHORIZED USE To get your maintenance advice, visit our website www.louisdepoortere.com

8908 GLASTONBURY GREY

8906 BLUE LAGOON

8915 BLACK RUSSIAN

8914 GRENADA COCKTAIL

280 x 360 cm 9'2" x 11'10"

BoBohemian Collection 8908 Glastonbury Grey

BoBohemian Collection 8915 Black Russian

BoBohemian Collection 8907 Vodkarambar

BoBohemian Collection 8906 Blue Lagoon

BoBohemian Collection 8914 Grenada Cocktail