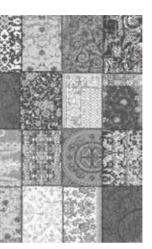

# CAMEO COLLECTION

Our "patchwork" rugs are inspired by an eclectic mix of designs from the East, combined with original European archives of the 18th century. This beautiful combination of design gives a rich flavour of our historic past. The modern and rustic colours allow our rugs to be teamed with every possible interior style.

Over a century of skill and craftsmanship is woven into every rug we produce. Woven on jacquard Wilton looms in a combination of pure new wool and cotton chenille, each beautiful rug has multiple layers of texture, distressed areas and intricate stitching detail to give a true 'vintage' look.