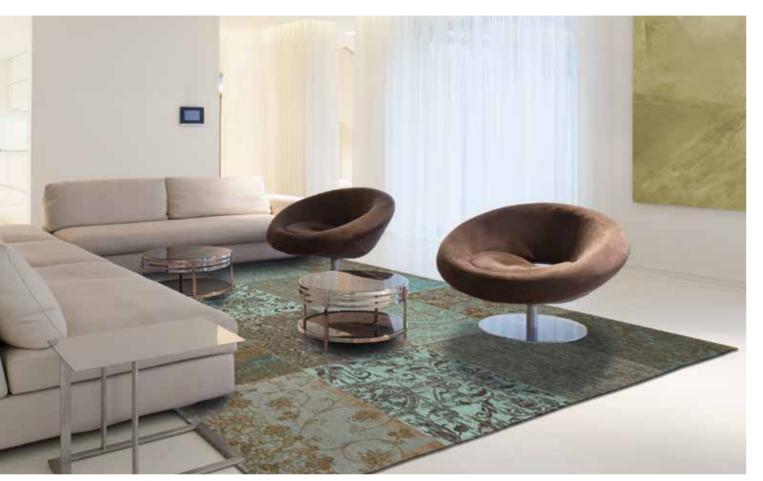

LEGAL ACTION WILL BE TAKEN AGAINST ANY UNAUTHORIZED USE To get your maintenance advice, visit our website www.louisdepoortere.com

Vintage Multi 8981 Bruges Blue

Our "patchwork" rugs are inspired by an eclectic mix of designs from the East, combined with original European archives of the 18th century. This beautiful combination of design gives a rich flavour of our historic past. The modern and rustic colours allow our rugs to be teamed with every possible interior style.

# VINTAGE COLLECTION

Over a century of skill and craftsmanship is woven into every rug we produce. Woven on jacquard Wilton looms in a combination of pure new wool and cotton chenille, each beautiful rug has multiple layers of texture, distressed areas and intricate stitching detail to give a true 'vintage' look.