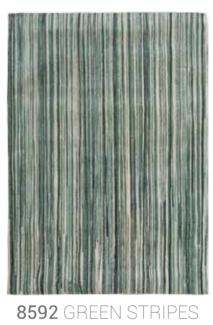

# FADING WORLD COLLECTION GENERATION

Over a century of skill and craftsmanship is woven into every rug we produce. Woven on jacquard Wilton looms with cotton chenille yarns, each beautiful rug has multiple layers of texture, distressed areas and intricate stitching detail to give a true 'vintage' look. The next generation of the Fading World collection has links with the disruptive events of the Sixties, when the upcoming generation upset the establishment. Hence the bold streaks and the "aggression of time" on the colours and the classical design.