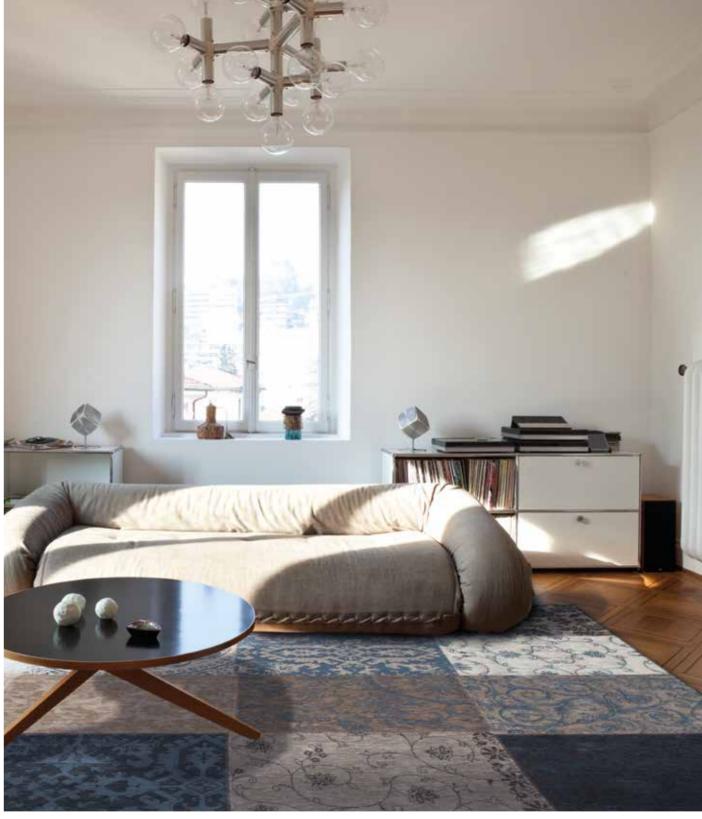

LEGAL ACTION WILL BE TAKEN AGAINST ANY UNAUTHORIZED USE To get your maintenance advice, visit our website www.louisdepoortere.com

Vintage Multi 8981 Bruges Blue

Our "patchwork" rugs are inspired by an eclectic mix of designs from the East, combined with original European archives of the 18th century. This beautiful combination of design gives a rich flavour of our historic past. The modern and rustic colours allow our rugs to be teamed with every possible interior style.

# VINTAGE COLLECTION

Over a century of skill and craftsmanship is woven into every rug we produce. Woven on jacquard Wilton looms in a combination of pure new wool and cotton chenille, each beautiful rug has multiple layers of texture, distressed areas and intricate stitching detail to give a true 'vintage' look.