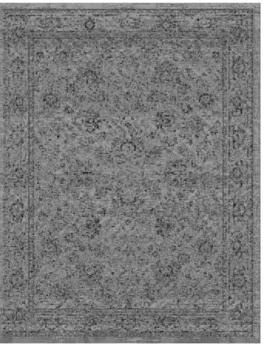

# FADING WORLD COLLECTION MEDALLION

The central pattern or medallion of this rug is an ancient classic. Weaving-in distressed areas and the erasing of pattern sections in this design allows you to incorporate a piece of history in your home. While the addition of vibrant colour accents make the rugs both contemporary and stylish. Over a century of skill and craftsmanship is woven into every rug we produce. Woven on jacquard Wilton looms with cotton chenille yarns, each beautiful rug has multiple layers of texture, distressed areas and intricate stitching detail to give a true 'vintage' look.

Fading World Medallion 8383 Salt & Pepper

8383 SALT & PEPPER

8382 WHITE PEPPER

8381 BLACK PEPPER

8256 EBONY

8259 JADE OYSTER

8258 JADE

8254 BLUE NIGHT