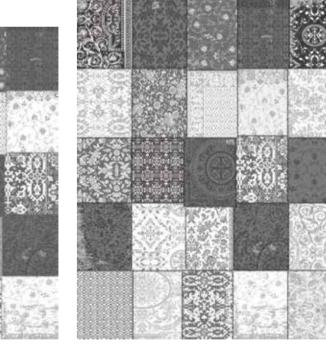

# CAMEO COLLECTION

Our "patchwork" rugs are inspired by an eclectic mix of designs from the East, combined with original European archives of the 18th century. This beautiful combination of design gives a rich flavour of our historic past. The modern and rustic colours allow our rugs to be teamed with every possible interior style.

Over a century of skill and craftsmanship is woven into every rug we produce. Woven on jacquard Wilton looms in a combination of pure new wool and cotton chenille, each beautiful rug has multiple layers of texture, distressed areas and intricate stitching detail to give a true 'vintage' look.