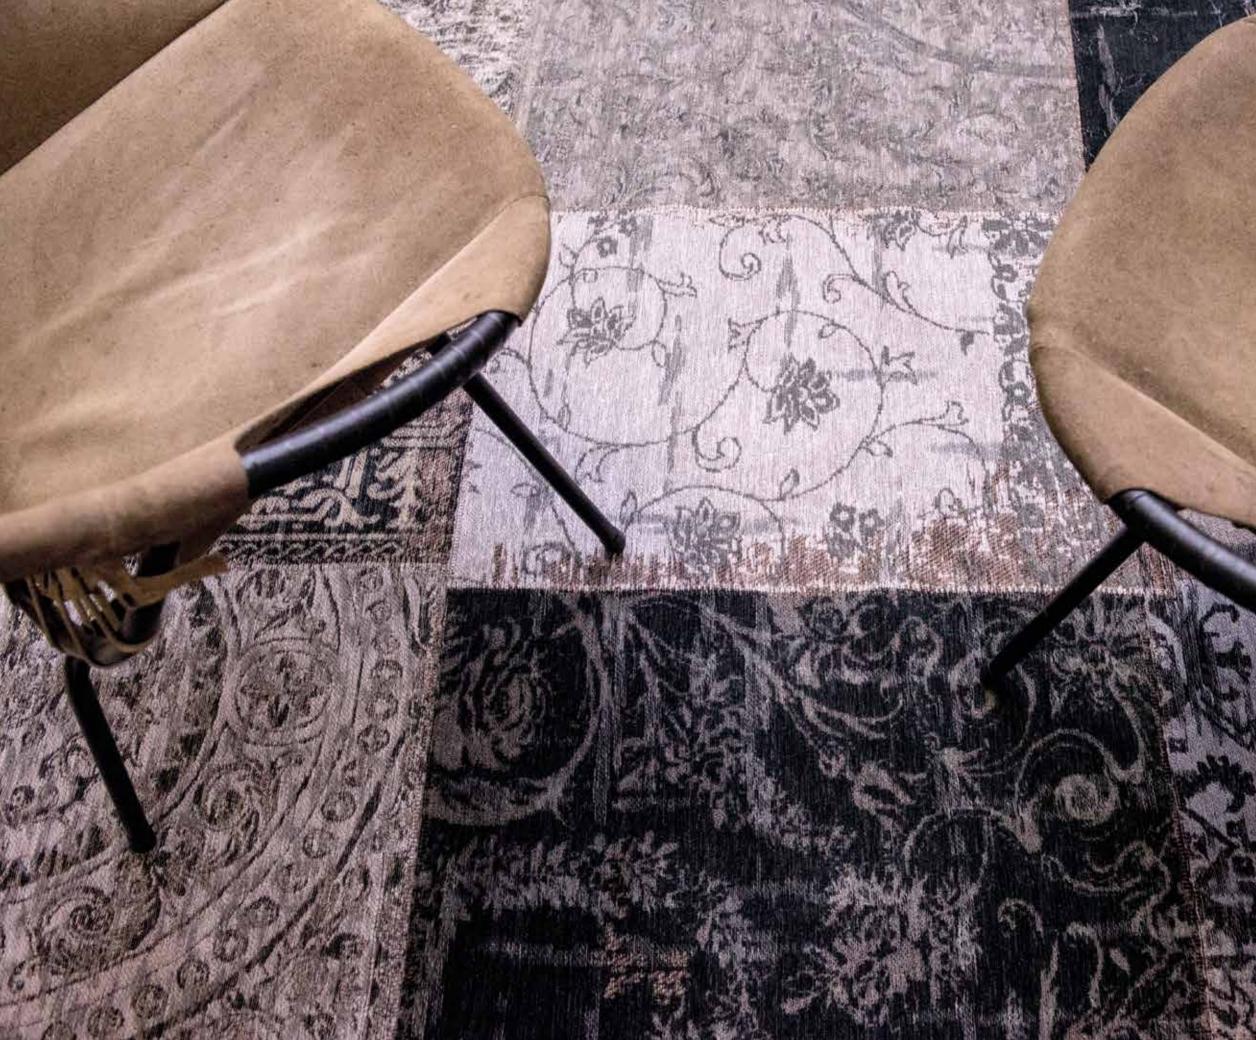

LEGAL ACTION WILL BE TAKEN AGAINST ANY UNAUTHORIZED USE To get your maintenance advice, visit our website www.louisdepoortere.com

Vintage Multi 8981 Bruges Blue

Our "patchwork" rugs are inspired by an eclectic mix of designs from the East, combined with original European archives of the 18th century. This beautiful combination of design gives a rich flavour of our historic past. The modern and rustic colours allow our rugs to be teamed with every possible interior style.

# VINTAGE COLLECTION

Over a century of skill and craftsmanship is woven into every rug we produce. Woven on jacquard Wilton looms in a combination of pure new wool and cotton chenille, each beautiful rug has multiple layers of texture, distressed areas and intricate stitching detail to give a true 'vintage' look.