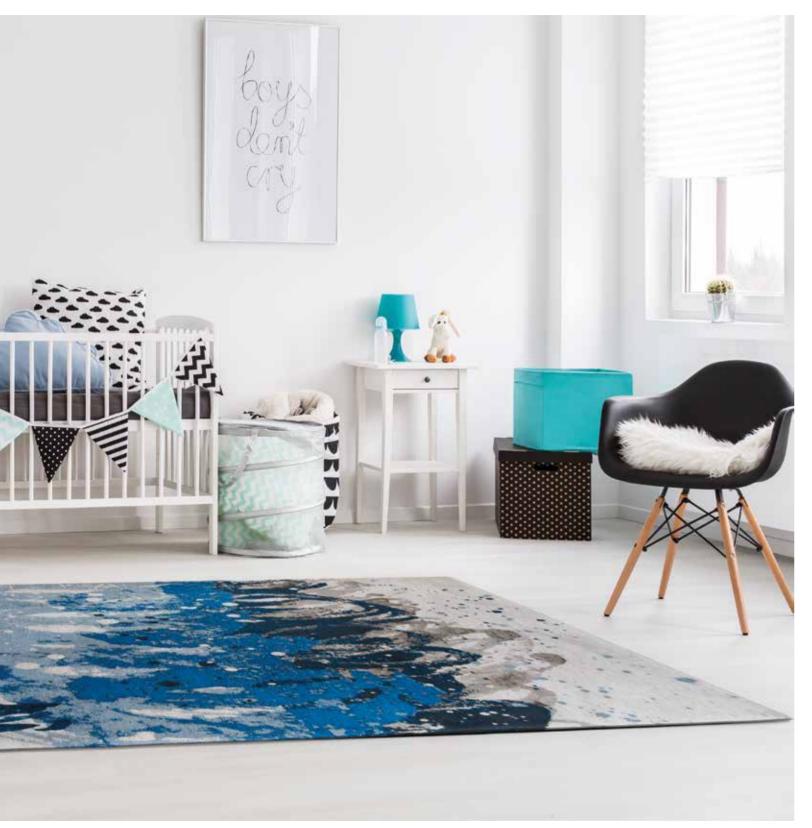

# FADING WORLD COLLECTION

Our Old Kilim rugs are a modern interpretation inspired from very old kilim designs. Here the motives and objects in the design's geometric formation are almost lost in the weave, giving a subtle and sophisticated rug in colours which are entirely modern and suitable for any interior. Over a century of skill and craftsmanship is woven into every rug we produce. Woven on jacquard Wilton looms with cotton chenille yarns, each beautiful rug has multiple layers of texture, distressed areas and intricate stitching detail to give a true 'vintage' look.