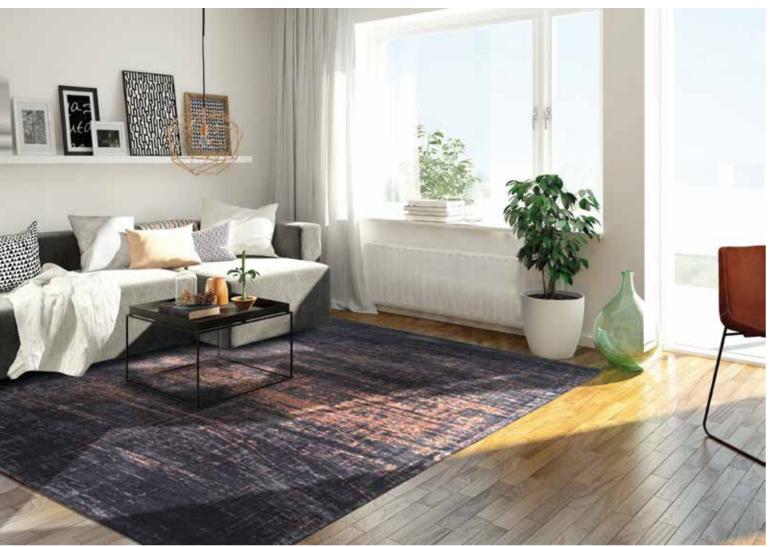

# FADING WORLD COLLECTION

Our Old Kilim rugs are a modern interpretation inspired from very old kilim designs. Here the motives and objects in the design's geometric formation are almost lost in the weave, giving a subtle and sophisticated rug in colours which are entirely modern and suitable for any interior. Over a century of skill and craftsmanship is woven into every rug we produce. Woven on jacquard Wilton looms with cotton chenille yarns, each beautiful rug has multiple layers of texture, distressed areas and intricate stitching detail to give a true 'vintage' look.