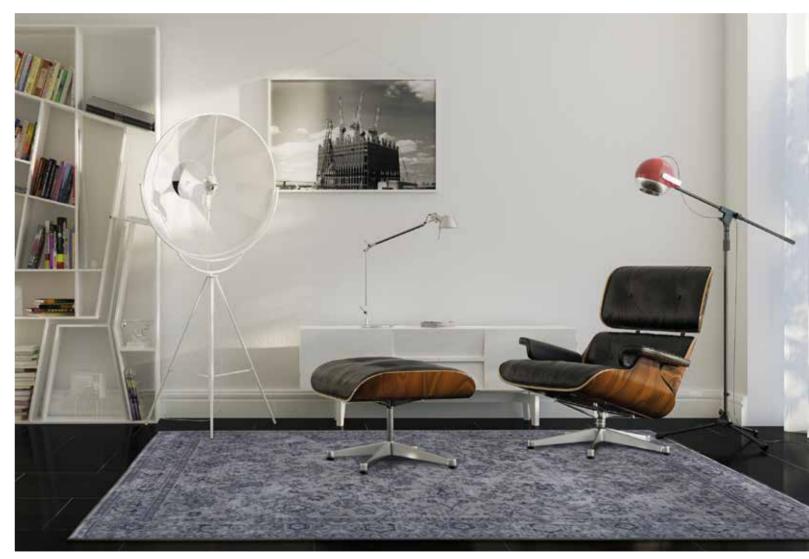

# FADING WORLD COLLECTION MEDALLION

The central pattern or medallion of this rug is an ancient classic. Weaving-in distressed areas and the erasing of pattern sections in this design allows you to incorporate a piece of history in your home. While the addition of vibrant colour accents make the rugs both contemporary and stylish. Over a century of skill and craftsmanship is woven into every rug we produce. Woven on jacquard Wilton looms with cotton chenille yarns, each beautiful rug has multiple layers of texture, distressed areas and intricate stitching detail to give a true 'vintage' look.

Fading World Medallion 8383 Salt & Pepper

8383 SALT & PEPPER

8382 WHITE PEPPER

8381 BLACK PEPPER

8256 EBONY

8259 JADE OYSTER

8258 JADE

8254 BLUE NIGHT

Note : colours and contrasts may vary due to the composition and structure of the fibres. ©2016 - 2017 DE POORTERE DECO S.A. - ALL DESIGN, PATENT AND OTHER INTELLECTUAL PROPERTY RIGHTS ARE EXPRESSLY RESERVED - PATENTS (PENDING)