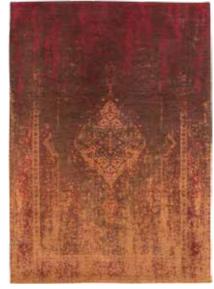

#### DECO COLLECTIONS 2017 | 47

Fading World Generation 8636 Pear Cream

# FADING WORLD COLLECTION GENERATION

Over a century of skill and craftsmanship is woven into every rug we produce. Woven on jacquard Wilton looms with cotton chenille yarns, each beautiful rug has multiple layers of texture, distressed areas and intricate stitching detail to give a true 'vintage' look. The next generation of the Fading World collection has links with the disruptive events of the Sixties, when the upcoming generation upset the establishment. Hence the bold streaks and the "aggression of time" on the colours and the classical design.