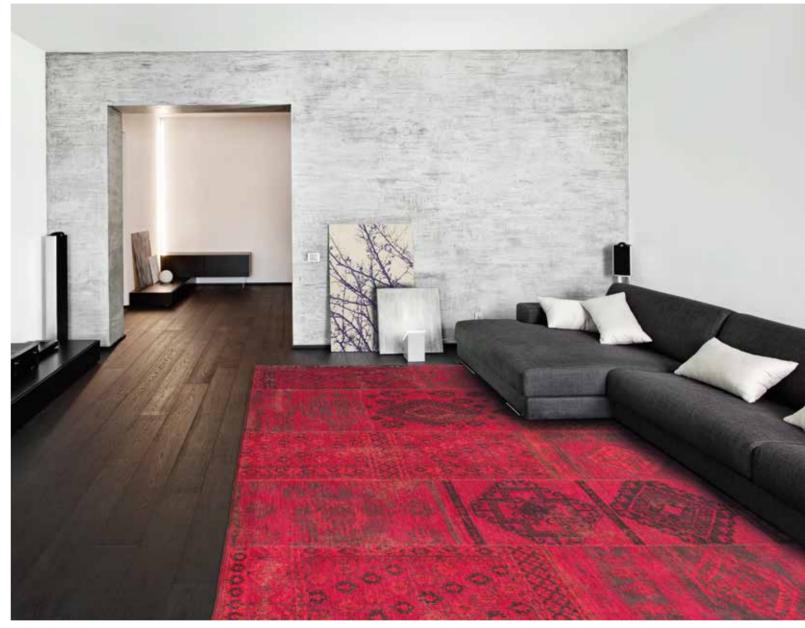

# BOBOHEMIAN COLLECTION

A zest of « bourgeois » and a twist of « bohemian », such is the cocktail this series is made of. Tribal kilims are mixed with daring colours. Over a century of skill and craftsmanship is woven into every rug we produce. Woven on jacquard Wilton looms with cotton chenille yarns, each beautiful rug has multiple layers of texture, distressed areas and intricate stitching detail to give a true 'vintage' look.

> LEGAL ACTION WILL BE TAKEN AGAINST ANY UNAUTHORIZED USE To get your maintenance advice, visit our website www.louisdepoortere.com

8908 GLASTONBURY GREY

8906 BLUE LAGOON

8915 BLACK RUSSIAN

8914 GRENADA COCKTAIL

280 x 360 cm 9'2" x 11'10"

BoBohemian Collection 8908 Glastonbury Grey

BoBohemian Collection 8915 Black Russian

BoBohemian Collection 8907 Vodkarambar

BoBohemian Collection 8906 Blue Lagoon

BoBohemian Collection 8914 Grenada Cocktail