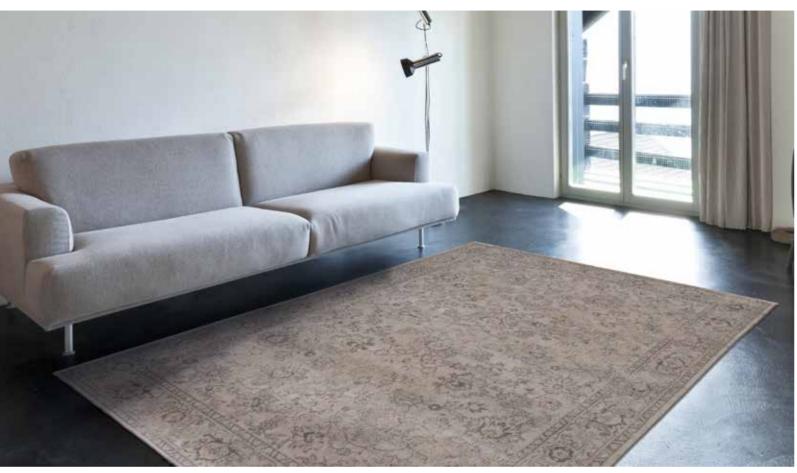

# FADING WORLD COLLECTION AGRASUR

Over a century of skill and craftsmanship is woven into every rug we produce. Woven on jacquard Wilton looms with cotton chenille yarns, each beautiful rug has multiple layers of texture, distressed areas and intricate stitching detail to give a true 'vintage' look. Agra was the residence of the Moghul sultans. Their palaces were strewn with colourful carpets showing typical flower patterns. These colours and patterns have been dug up from the De Poortere archives and revisited in the distressed look of our Fading World collection.

This overview gives an idea of the number of squares in the pattern for every size Optical effects are woven at random and can be different from one size rug to another

Note : colours and contrasts may vary due to the composition and structure of the fibres. ©2016 - 2017 DE POORTERE DECO S.A. - ALL DESIGN, PATENT AND OTHER INTELLECTUAL PROPERTY RIGHTS ARE EXPRESSLY RESERVED - PATENTS (PENDING)

> LEGAL ACTION WILL BE TAKEN AGAINST ANY UNAUTHORIZED USE To get your maintenance advice, visit our website www.louisdepoortere.com

8948 ANTIQUE WHITE

8940 GREY RED

8950 SLATE BLUE

Fading World Agra Sur 8943 Light Blue Orange