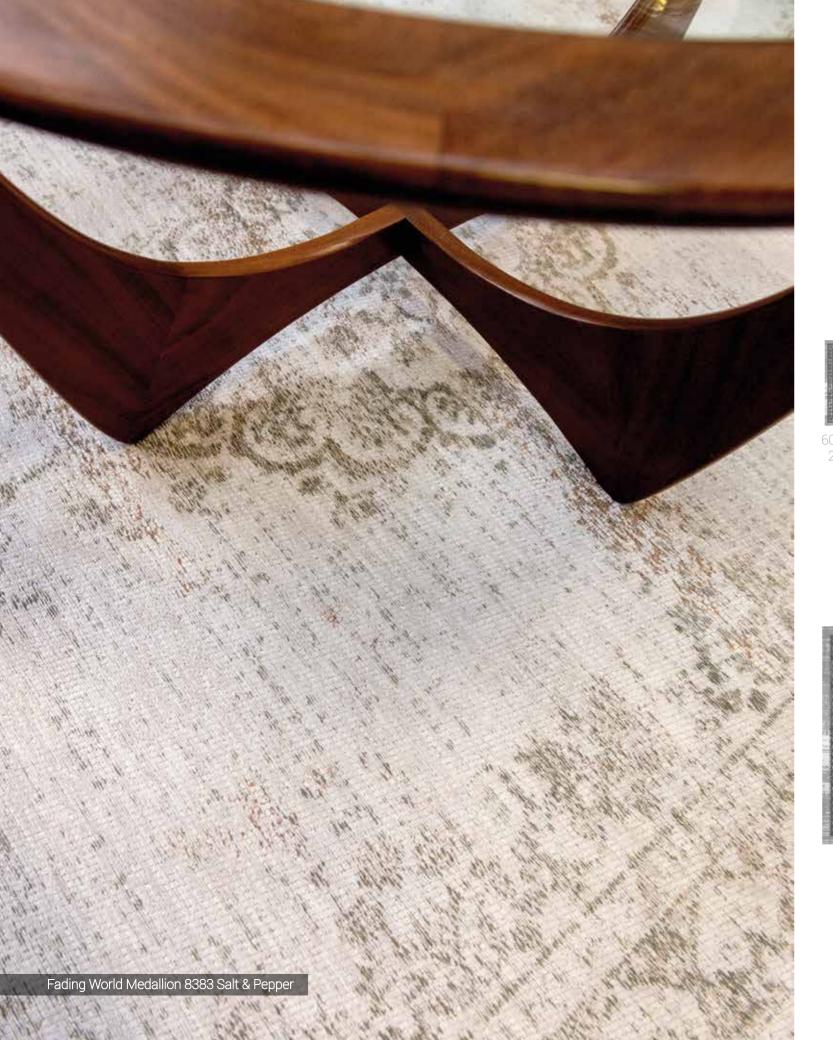

# FADING WORLD COLLECTION MEDALLION

The central pattern or medallion of this rug is an ancient classic. Weaving-in distressed areas and the erasing of pattern sections in this design allows you to incorporate a piece of history in your home. While the addition of vibrant colour accents make the rugs both contemporary and stylish. Over a century of skill and craftsmanship is woven into every rug we produce. Woven on jacquard Wilton looms with cotton chenille yarns, each beautiful rug has multiple layers of texture, distressed areas and intricate stitching detail to give a true 'vintage' look.

Fading World Medallion 8383 Salt & Pepper

8383 SALT & PEPPER

8382 WHITE PEPPER

8381 BLACK PEPPER

8256 EBONY

8259 JADE OYSTER

8258 JADE

8254 BLUE NIGHT