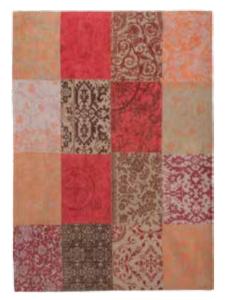

# CAMEO COLLECTION

Our "patchwork" rugs are inspired by an eclectic mix of designs from the East, combined with original European archives of the 18th century. This beautiful combination of design gives a rich flavour of our historic past. The modern and rustic colours allow our rugs to be teamed with every possible interior style.

Over a century of skill and craftsmanship is woven into every rug we produce. Woven on jacquard Wilton looms in a combination of pure new wool and cotton chenille, each beautiful rug has multiple layers of texture, distressed areas and intricate stitching detail to give a true 'vintage' look.