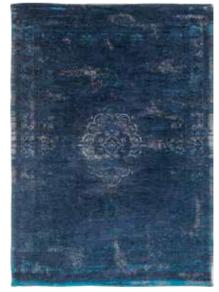

# FADING WORLD COLLECTION MEDALLION

The central pattern or medallion of this rug is an ancient classic. Weaving-in distressed areas and the erasing of pattern sections in this design allows you to incorporate a piece of history in your home. While the addition of vibrant colour accents make the rugs both contemporary and stylish. Over a century of skill and craftsmanship is woven into every rug we produce. Woven on jacquard Wilton looms with cotton chenille yarns, each beautiful rug has multiple layers of texture, distressed areas and intricate stitching detail to give a true 'vintage' look.