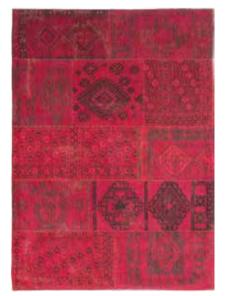

LEGAL ACTION WILL BE TAKEN AGAINST ANY UNAUTHORIZED USE To get your maintenance advice, visit our website www.louisdepoortere.com

Vintage Multi 8981 Bruges Blue

Our "patchwork" rugs are inspired by an eclectic mix of designs from the East, combined with original European archives of the 18th century. This beautiful combination of design gives a rich flavour of our historic past. The modern and rustic colours allow our rugs to be teamed with every possible interior style.

8982 GHENT BEIGE

8370 FOLIAGE

8985 ANTWERP RED

8103 ORANGE PURPLE

8084 YELLOW

8014 RED

8981 BRUGES BLUE

8107 FORGET ME NOT