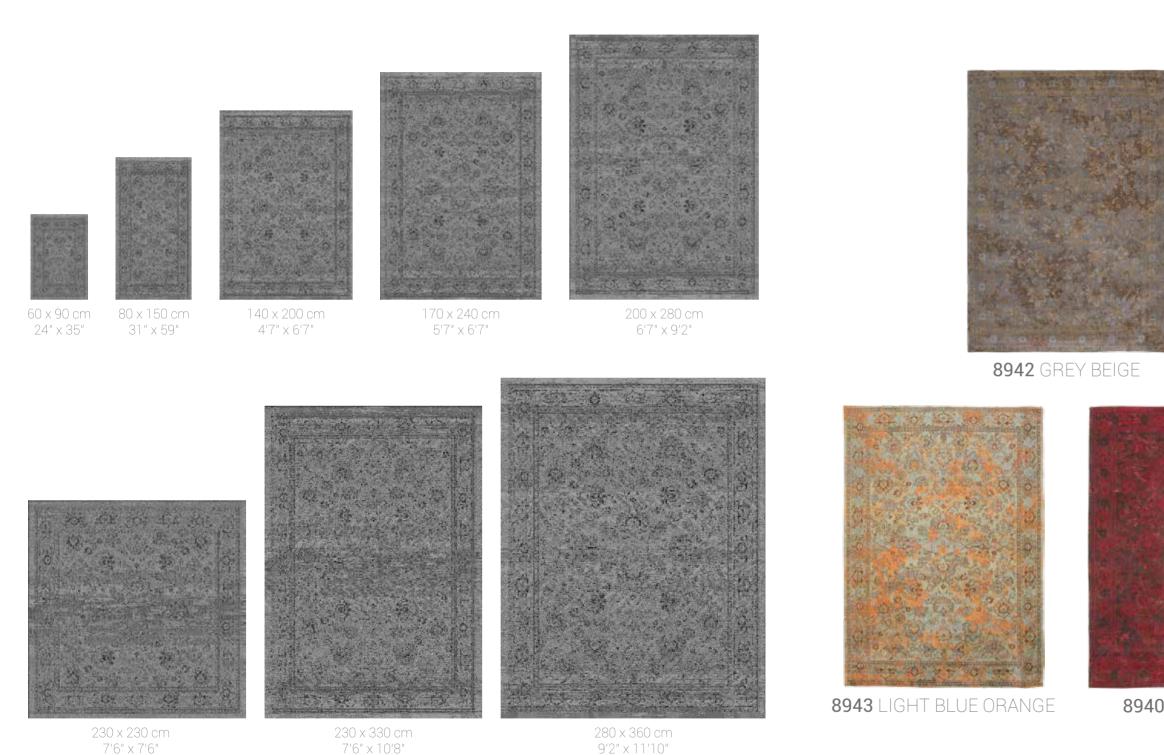

This overview gives an idea of the number of squares in the pattern for every size Optical effects are woven at random and can be different from one size rug to another

Note : colours and contrasts may vary due to the composition and structure of the fibres. ©2016 - 2017 DE POORTERE DECO S.A. - ALL DESIGN, PATENT AND OTHER INTELLECTUAL PROPERTY RIGHTS ARE EXPRESSLY RESERVED - PATENTS (PENDING)

> LEGAL ACTION WILL BE TAKEN AGAINST ANY UNAUTHORIZED USE To get your maintenance advice, visit our website www.louisdepoortere.com

8948 ANTIQUE WHITE

8940 GREY RED

8950 SLATE BLUE

Fading World Agra Sur 8943 Light Blue Orange

Fading World Agra Sur 8948 Antique White

Fading World Agra Sur 8943 Light Blue Orange

Fading World Agra Sur 8940 Grey Red

Fading World Agra Sur 8950 Slate Blue

Fading World Medallion 8383 Salt & Pepper