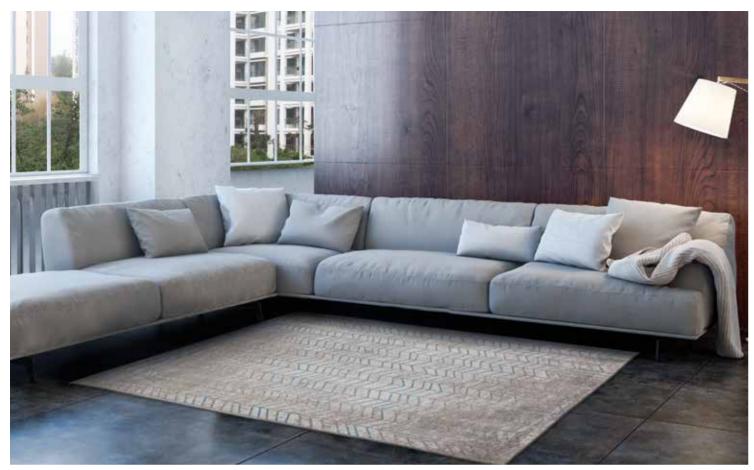

# FADING WORLD COLLECTION AGRASUR

Over a century of skill and craftsmanship is woven into every rug we produce. Woven on jacquard Wilton looms with cotton chenille yarns, each beautiful rug has multiple layers of texture, distressed areas and intricate stitching detail to give a true 'vintage' look. Agra was the residence of the Moghul sultans. Their palaces were strewn with colourful carpets showing typical flower patterns. These colours and patterns have been dug up from the De Poortere archives and revisited in the distressed look of our Fading World collection.