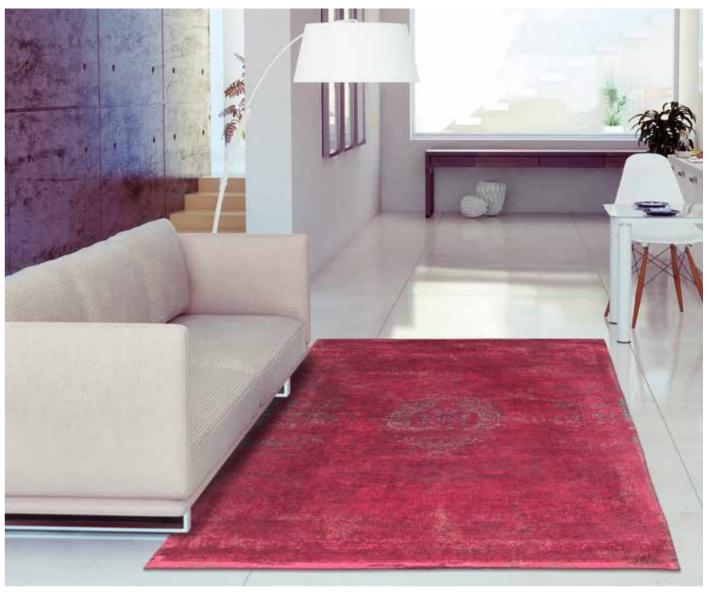

# FADING WORLD COLLECTION

Our Old Kilim rugs are a modern interpretation inspired from very old kilim designs. Here the motives and objects in the design's geometric formation are almost lost in the weave, giving a subtle and sophisticated rug in colours which are entirely modern and suitable for any interior. Over a century of skill and craftsmanship is woven into every rug we produce. Woven on jacquard Wilton looms with cotton chenille yarns, each beautiful rug has multiple layers of texture, distressed areas and intricate stitching detail to give a true 'vintage' look.