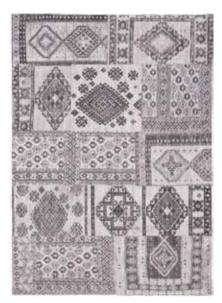

# FADING WORLD COLLECTION AGRASUR

Over a century of skill and craftsmanship is woven into every rug we produce. Woven on jacquard Wilton looms with cotton chenille yarns, each beautiful rug has multiple layers of texture, distressed areas and intricate stitching detail to give a true 'vintage' look. Agra was the residence of the Moghul sultans. Their palaces were strewn with colourful carpets showing typical flower patterns. These colours and patterns have been dug up from the De Poortere archives and revisited in the distressed look of our Fading World collection.