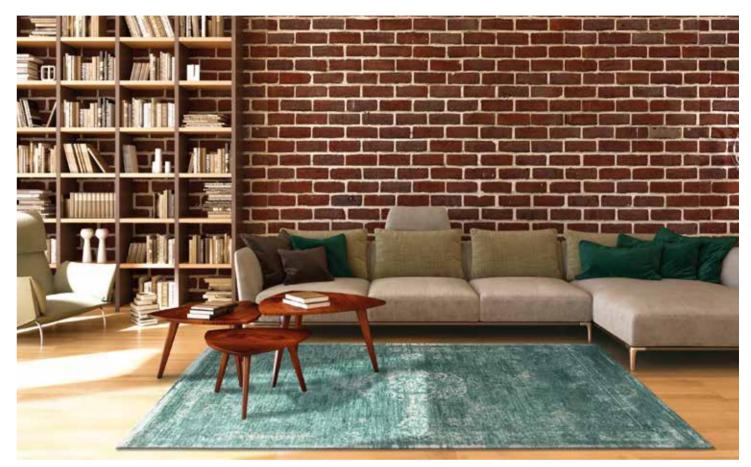

# FADING WORLD COLLECTION MEDALLION

The central pattern or medallion of this rug is an ancient classic. Weaving-in distressed areas and the erasing of pattern sections in this design allows you to incorporate a piece of history in your home. While the addition of vibrant colour accents make the rugs both contemporary and stylish. Over a century of skill and craftsmanship is woven into every rug we produce. Woven on jacquard Wilton looms with cotton chenille yarns, each beautiful rug has multiple layers of texture, distressed areas and intricate stitching detail to give a true 'vintage' look.