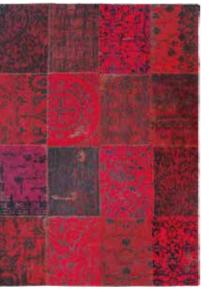

LEGAL ACTION WILL BE TAKEN AGAINST ANY UNAUTHORIZED USE To get your maintenance advice, visit our website www.louisdepoortere.com

Vintage Multi 8981 Bruges Blue

Our "patchwork" rugs are inspired by an eclectic mix of designs from the East, combined with original European archives of the 18th century. This beautiful combination of design gives a rich flavour of our historic past. The modern and rustic colours allow our rugs to be teamed with every possible interior style.

# VINTAGE COLLECTION

Over a century of skill and craftsmanship is woven into every rug we produce. Woven on jacquard Wilton looms in a combination of pure new wool and cotton chenille, each beautiful rug has multiple layers of texture, distressed areas and intricate stitching detail to give a true 'vintage' look.