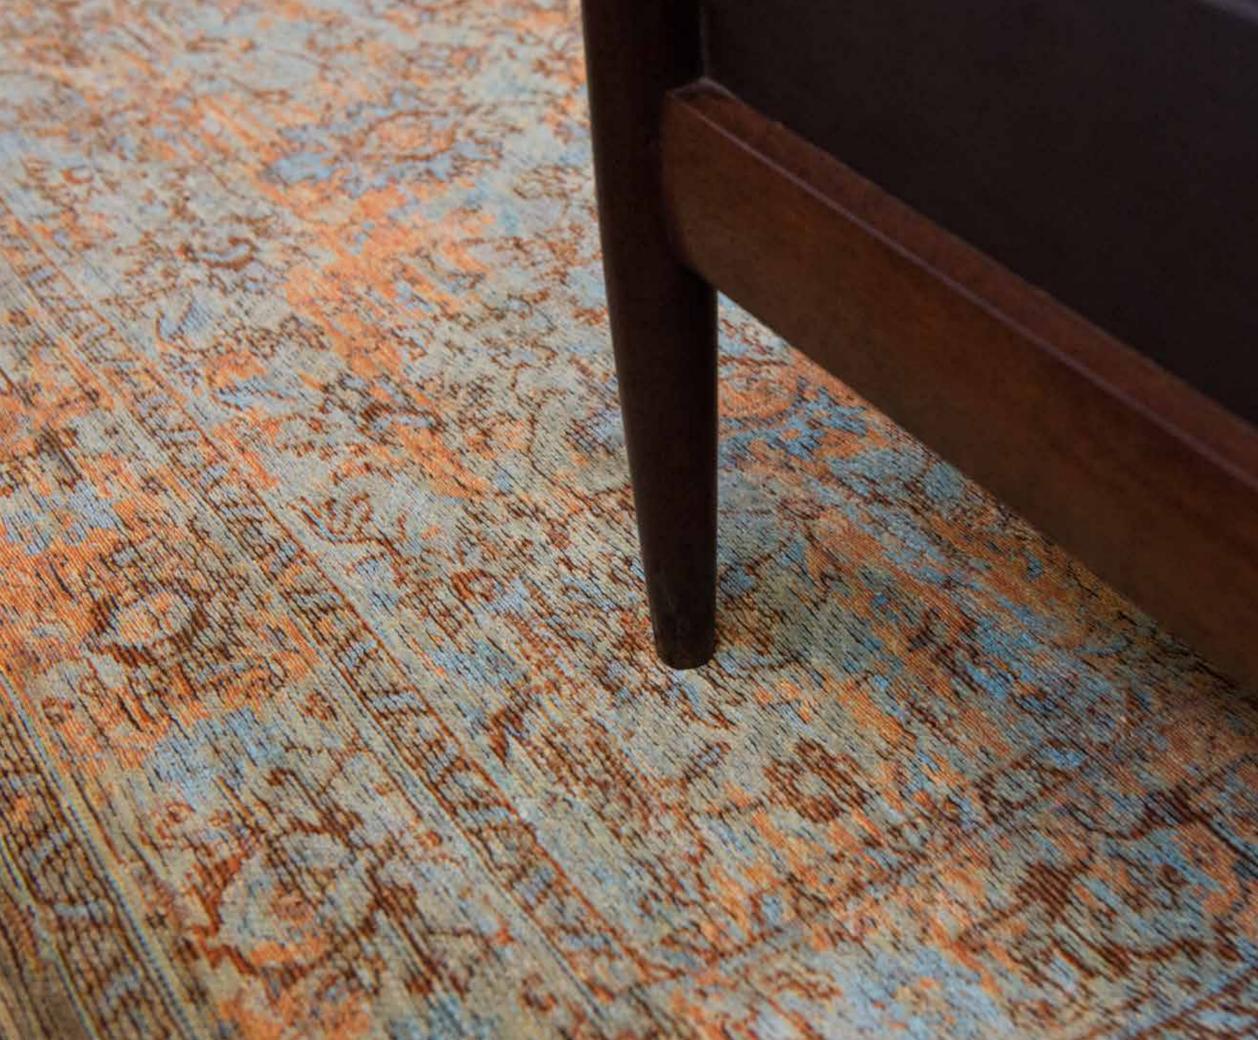

# FADING WORLD COLLECTION

Our Old Kilim rugs are a modern interpretation inspired from very old kilim designs. Here the motives and objects in the design's geometric formation are almost lost in the weave, giving a subtle and sophisticated rug in colours which are entirely modern and suitable for any interior. Over a century of skill and craftsmanship is woven into every rug we produce. Woven on jacquard Wilton looms with cotton chenille yarns, each beautiful rug has multiple layers of texture, distressed areas and intricate stitching detail to give a true 'vintage' look.

Fading World Old Kilim 8272 Windsor Blue

Note : colours and contrasts may vary due to the composition and structure of the fibres.

230 x 330

280 x 360

7'6" x 10'8" 9'2" × 11'10"

©2016 - 2017 DE POORTERE DECO S.A. - ALL DESIGN, PATENT AND OTHER INTELLECTUAL PROPERTY RIGHTS ARE EXPRESSLY RESERVED - PATENTS (PENDING)