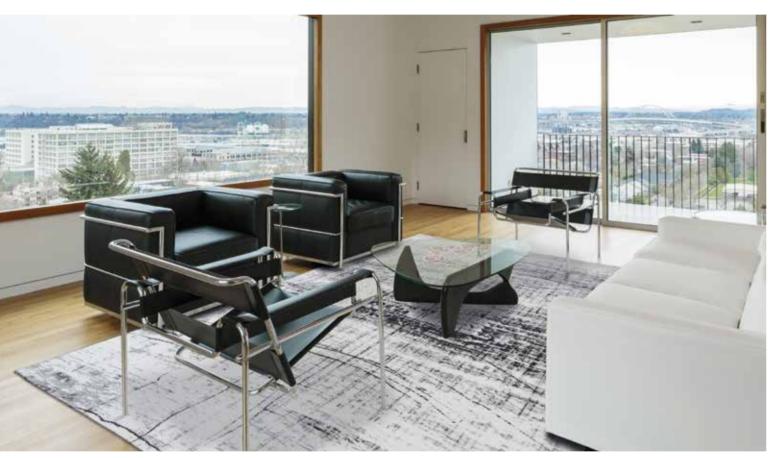

GRIFF

Here we find an indication of pain and disorder, of the rifts and big changes like Women's Lib, Vietnam, The Black Panthers, and May 68 but also of the creative energy of action painting in the late sixties.

This overview gives an idea of the number of squares in the pattern for every size Optical effects are woven at random and can be different from one size rug to another



Note : colours and contrasts may vary due to the composition and structure of the fibres. ©2016 - 2017 DE POORTERE DECO S.A. - ALL DESIGN, PATENT AND OTHER INTELLECTUAL PROPERTY RIGHTS ARE EXPRESSLY RESERVED - PATENTS (PENDING)

To get your maintenance advice, visit our website www.louisdepoortere.com







8419 COLUMBUS GOLD



8421 BRONX AZURITE

#### 8925 SOHO COPPER

Mad Men Griff 8419 Columbus Gold







Mad Men Griff 8926 Metro Black & White

Mad Men Griff 8419 Columbus Gold



Mad Men Griff 8420 Jersey Stone



Mad Men Griff 8421 Bronx Azurite



Mad Men Griff 8925 Soho Copper



Mad Men Griff 8925 Soho Copper



Mad Men Jacob's Ladder 8425 Harlem Contrast

# MAD MEN COLLECTION JACOB'S LADDER

Madison Avenue runs between Park Avenue and Fifth Avenue in Manhattan. Since the Twenties, it has been the centre of the American advertising industry. The Mad-ison Men were the golden boys of the Sixties, who "dreamed up" the images of the iconic brands of the USA. Inspired by this theme, De Poortere has created a new collection of "Vintage Sixties" rugs. A mix of straight and broken lines, of dull and shining yarns, of smooth and ragged pencil strokes.

#### JACOB'S LADDER

Stands for the une