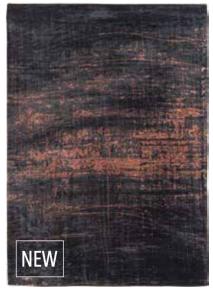

# FADING WORLD COLLECTION AGRASUR

Over a century of skill and craftsmanship is woven into every rug we produce. Woven on jacquard Wilton looms with cotton chenille yarns, each beautiful rug has multiple layers of texture, distressed areas and intricate stitching detail to give a true 'vintage' look. Agra was the residence of the Moghul sultans. Their palaces were strewn with colourful carpets showing typical flower patterns. These colours and patterns have been dug up from the De Poortere archives and revisited in the distressed look of our Fading World collection.