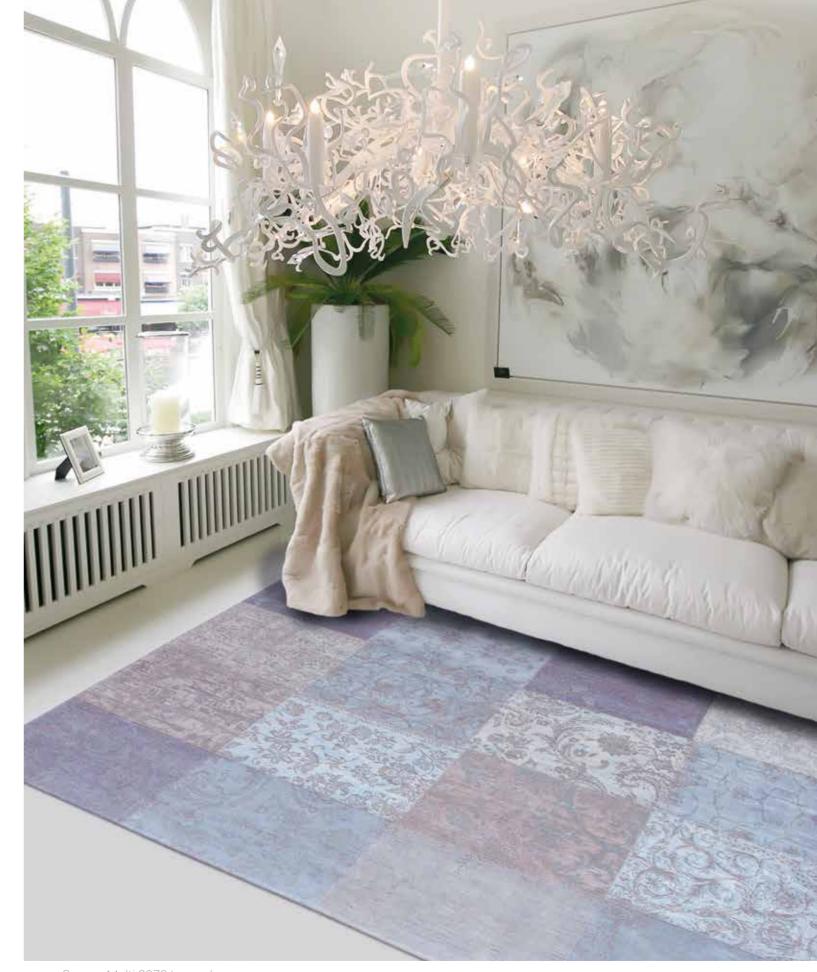

LEGAL ACTION WILL BE TAKEN AGAINST ANY UNAUTHORIZED USE To get your maintenance advice, visit our website www.louisdepoortere.com

Vintage Multi 8981 Bruges Blue

Our "patchwork" rugs are inspired by an eclectic mix of designs from the East, combined with original European archives of the 18th century. This beautiful combination of design gives a rich flavour of our historic past. The modern and rustic colours allow our rugs to be teamed with every possible interior style.

# VINTAGE COLLECTION

Over a century of skill and craftsmanship is woven into every rug we produce. Woven on jacquard Wilton looms in a combination of pure new wool and cotton chenille, each beautiful rug has multiple layers of texture, distressed areas and intricate stitching detail to give a true 'vintage' look.