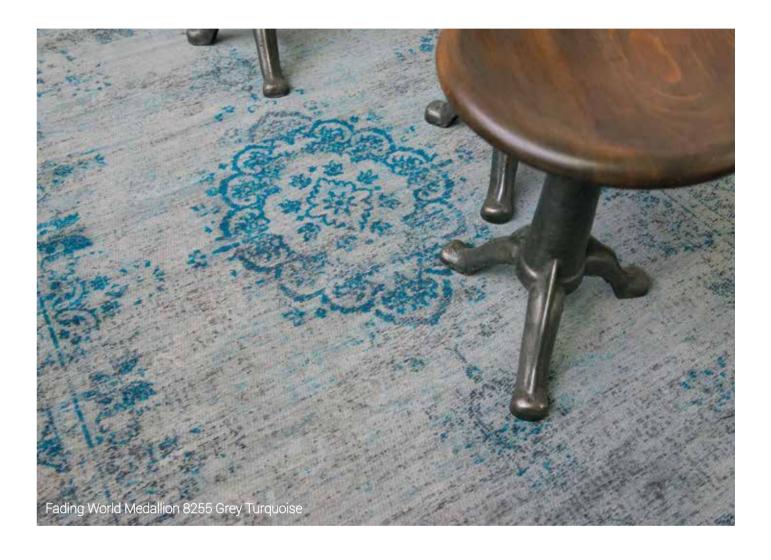

# FADING WORLD COLLECTION MEDALLION

The central pattern or medallion of this rug is an ancient classic. Weaving-in distressed areas and the erasing of pattern sections in this design allows you to incorporate a piece of history in your home. While the addition of vibrant colour accents make the rugs both contemporary and stylish. Over a century of skill and craftsmanship is woven into every rug we produce. Woven on jacquard Wilton looms with cotton chenille yarns, each beautiful rug has multiple layers of texture, distressed areas and intricate stitching detail to give a true 'vintage' look.

Fading World Medallion 8383 Salt & Pepper

8383 SALT & PEPPER

8382 WHITE PEPPER

8381 BLACK PEPPER

8256 EBONY

8259 JADE OYSTER

8258 JADE

8254 BLUE NIGHT