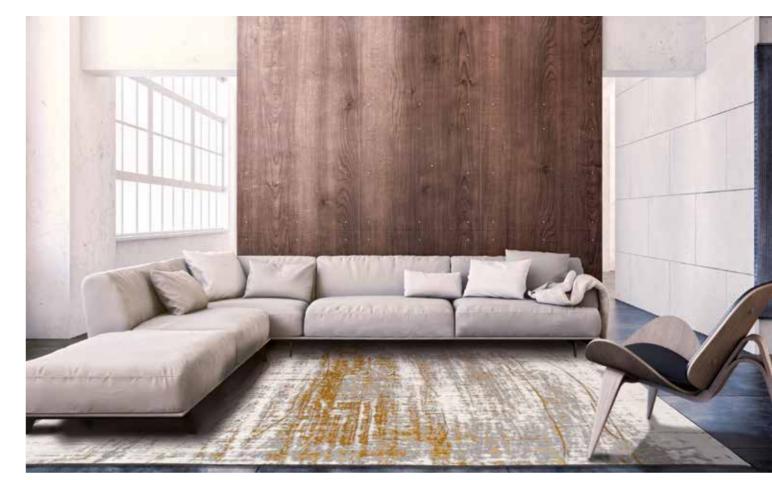

# FADING WORLD COLLECTION AGRASUR

Over a century of skill and craftsmanship is woven into every rug we produce. Woven on jacquard Wilton looms with cotton chenille yarns, each beautiful rug has multiple layers of texture, distressed areas and intricate stitching detail to give a true 'vintage' look. Agra was the residence of the Moghul sultans. Their palaces were strewn with colourful carpets showing typical flower patterns. These colours and patterns have been dug up from the De Poortere archives and revisited in the distressed look of our Fading World collection.