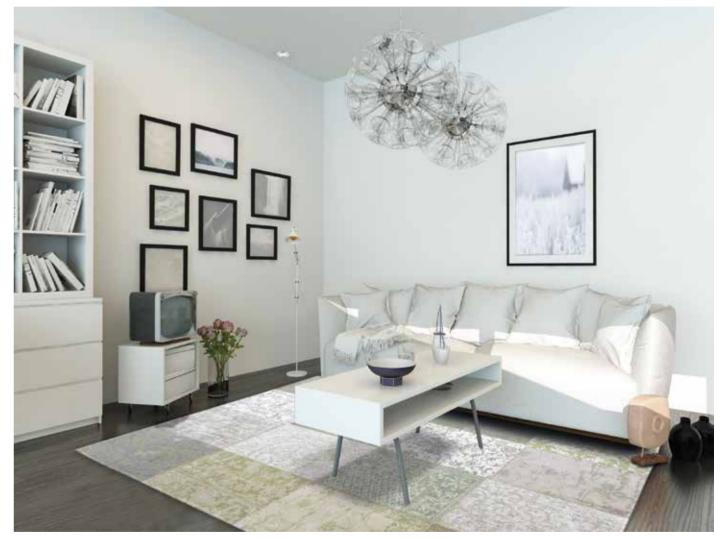

LEGAL ACTION WILL BE TAKEN AGAINST ANY UNAUTHORIZED USE To get your maintenance advice, visit our website www.louisdepoortere.com

Vintage Multi 8981 Bruges Blue

Our "patchwork" rugs are inspired by an eclectic mix of designs from the East, combined with original European archives of the 18th century. This beautiful combination of design gives a rich flavour of our historic past. The modern and rustic colours allow our rugs to be teamed with every possible interior style.

# VINTAGE COLLECTION

Over a century of skill and craftsmanship is woven into every rug we produce. Woven on jacquard Wilton looms in a combination of pure new wool and cotton chenille, each beautiful rug has multiple layers of texture, distressed areas and intricate stitching detail to give a true 'vintage' look.