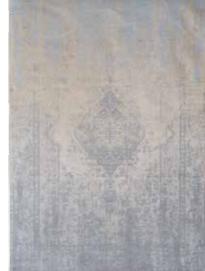

# FADING WORLD COLLECTION MEDALLION

The central pattern or medallion of this rug is an ancient classic. Weaving-in distressed areas and the erasing of pattern sections in this design allows you to incorporate a piece of history in your home. While the addition of vibrant colour accents make the rugs both contemporary and stylish. Over a century of skill and craftsmanship is woven into every rug we produce. Woven on jacquard Wilton looms with cotton chenille yarns, each beautiful rug has multiple layers of texture, distressed areas and intricate stitching detail to give a true 'vintage' look.