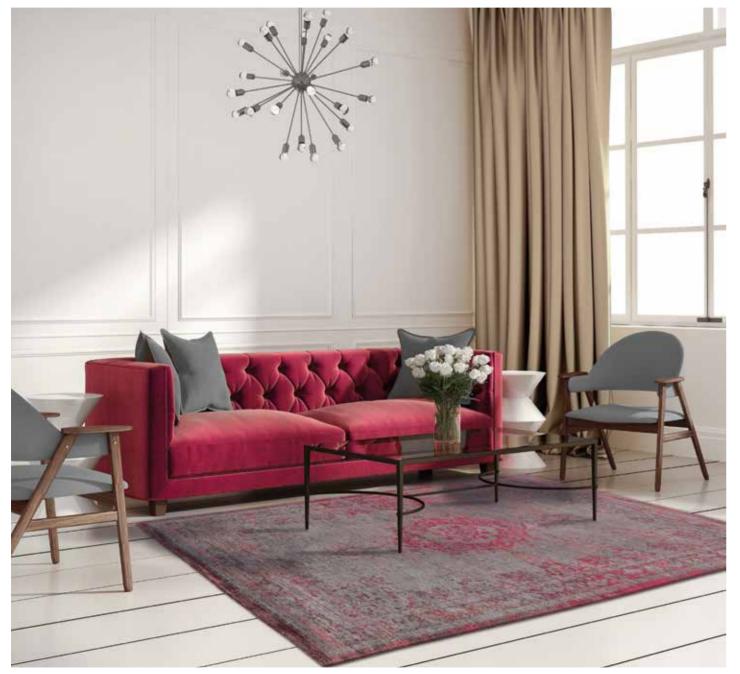

# FADING WORLD COLLECTION MEDALLION

The central pattern or medallion of this rug is an ancient classic. Weaving-in distressed areas and the erasing of pattern sections in this design allows you to incorporate a piece of history in your home. While the addition of vibrant colour accents make the rugs both contemporary and stylish. Over a century of skill and craftsmanship is woven into every rug we produce. Woven on jacquard Wilton looms with cotton chenille yarns, each beautiful rug has multiple layers of texture, distressed areas and intricate stitching detail to give a true 'vintage' look.