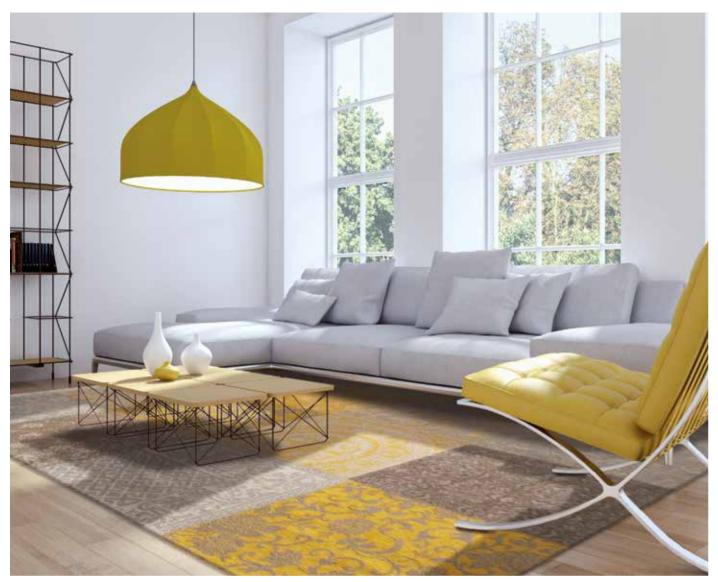

LEGAL ACTION WILL BE TAKEN AGAINST ANY UNAUTHORIZED USE To get your maintenance advice, visit our website www.louisdepoortere.com

Vintage Multi 8981 Bruges Blue

Our "patchwork" rugs are inspired by an eclectic mix of designs from the East, combined with original European archives of the 18th century. This beautiful combination of design gives a rich flavour of our historic past. The modern and rustic colours allow our rugs to be teamed with every possible interior style.

# VINTAGE COLLECTION

Over a century of skill and craftsmanship is woven into every rug we produce. Woven on jacquard Wilton looms in a combination of pure new wool and cotton chenille, each beautiful rug has multiple layers of texture, distressed areas and intricate stitching detail to give a true 'vintage' look.