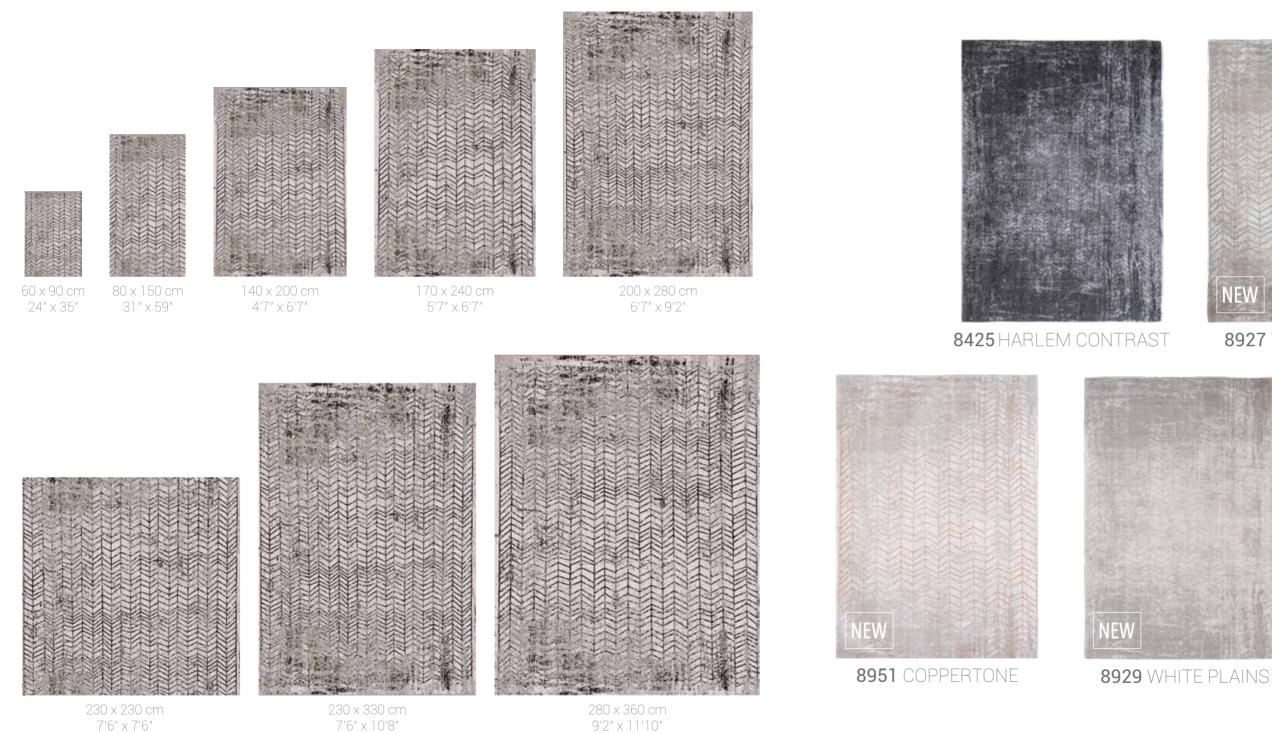

This overview gives an idea of the number of squares in the pattern for every size Optical effects are woven at random and can be different from one size rug to another

Note : colours and contrasts may vary due to the composition and structure of the fibres. ©2016 - 2017 DE POORTERE DECO S.A. - ALL DESIGN, PATENT AND OTHER INTELLECTUAL PROPERTY RIGHTS ARE EXPRESSLY RESERVED - PATENTS (PENDING)

#### 8927 TRIBECA BLUE

#### 8928 CENTRAL YELLOW

Mad Men Jacob's Ladder 8927 Tribeca Blue

Mad Men Jacob's Ladder 8951 Coppertone

Mad Men Jacob's Ladder 8951 Coppertone

Mad Men Jacob's Ladder 8929 White Plains

Mad Men Jacob's Ladder 8928 Central Yellow