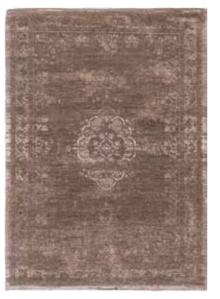

# FADING WORLD COLLECTION MEDALLION

The central pattern or medallion of this rug is an ancient classic. Weaving-in distressed areas and the erasing of pattern sections in this design allows you to incorporate a piece of history in your home. While the addition of vibrant colour accents make the rugs both contemporary and stylish. Over a century of skill and craftsmanship is woven into every rug we produce. Woven on jacquard Wilton looms with cotton chenille yarns, each beautiful rug has multiple layers of texture, distressed areas and intricate stitching detail to give a true 'vintage' look.

Fading World Medallion 8383 Salt & Pepper

8383 SALT & PEPPER

8382 WHITE PEPPER

8381 BLACK PEPPER

8256 EBONY

8259 JADE OYSTER

8258 JADE

8254 BLUE NIGHT