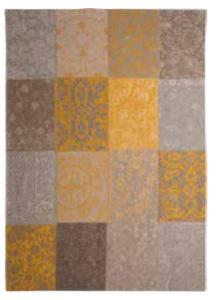

# CAMEO COLLECTION

Our "patchwork" rugs are inspired by an eclectic mix of designs from the East, combined with original European archives of the 18th century. This beautiful combination of design gives a rich flavour of our historic past. The modern and rustic colours allow our rugs to be teamed with every possible interior style.

Over a century of skill and craftsmanship is woven into every rug we produce. Woven on jacquard Wilton looms in a combination of pure new wool and cotton chenille, each beautiful rug has multiple layers of texture, distressed areas and intricate stitching detail to give a true 'vintage' look.