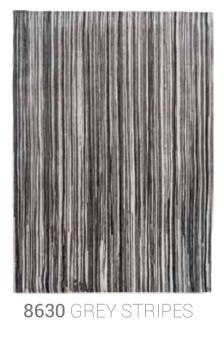

To get your maintenance advice, visit our website www.louisdepoortere.com

Atlantic Ocean 8630 Grey Stripes

ATLANTIC COLLECTION SURF

Over a century of skill and craftsmanship is woven into every rug we produce. Woven on jacquard Wilton looms with cotton chenille yarns, each beautiful rug has multiple layers of texture, distressed areas and intricate stitching detail to give a true 'vintage' look.