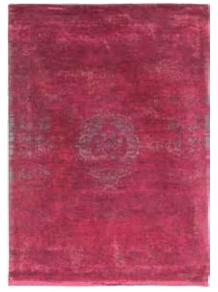

# FADING WORLD COLLECTION MEDALLION

The central pattern or medallion of this rug is an ancient classic. Weaving-in distressed areas and the erasing of pattern sections in this design allows you to incorporate a piece of history in your home. While the addition of vibrant colour accents make the rugs both contemporary and stylish. Over a century of skill and craftsmanship is woven into every rug we produce. Woven on jacquard Wilton looms with cotton chenille yarns, each beautiful rug has multiple layers of texture, distressed areas and intricate stitching detail to give a true 'vintage' look.

Fading World Medallion 8383 Salt & Pepper

8383 SALT & PEPPER

8382 WHITE PEPPER

8381 BLACK PEPPER

8256 EBONY

8259 JADE OYSTER

8258 JADE

8254 BLUE NIGHT