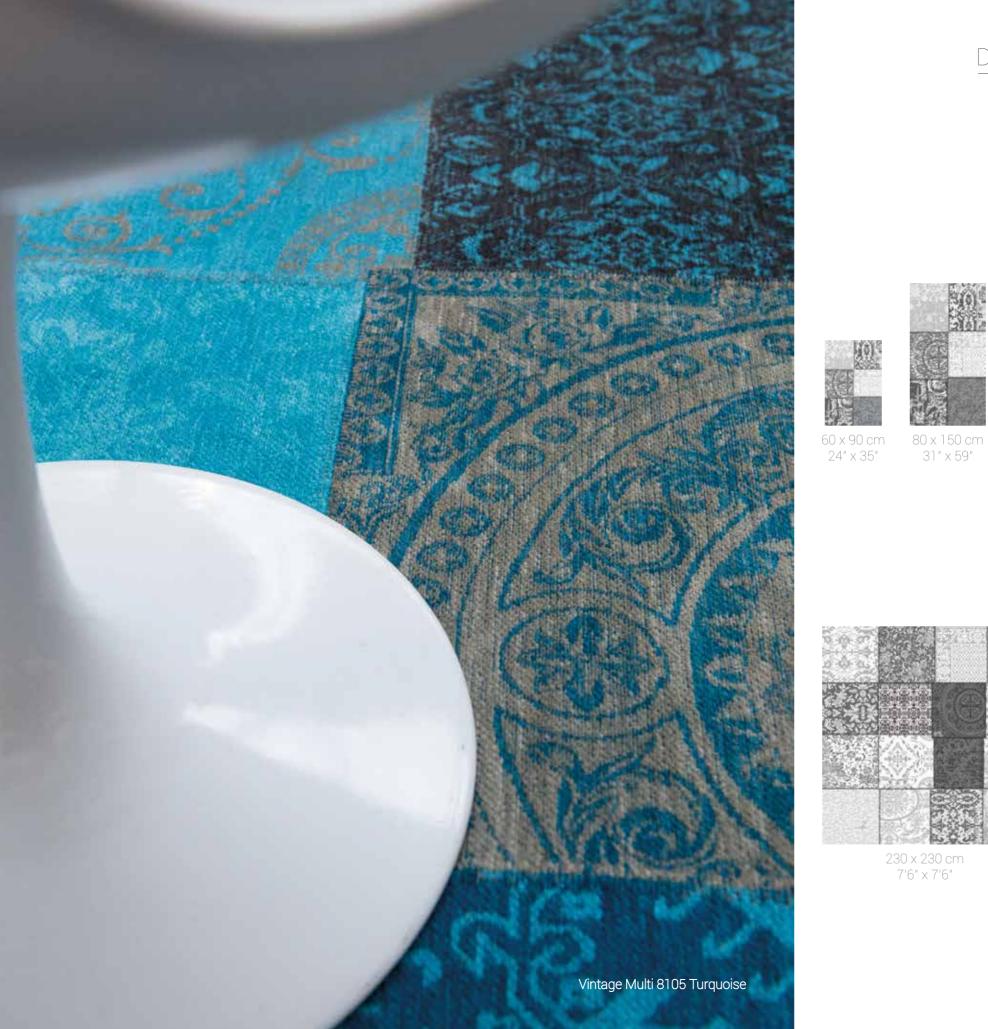

LEGAL ACTION WILL BE TAKEN AGAINST ANY UNAUTHORIZED USE To get your maintenance advice, visit our website www.louisdepoortere.com

Vintage Multi 8981 Bruges Blue

Our "patchwork" rugs are inspired by an eclectic mix of designs from the East, combined with original European archives of the 18th century. This beautiful combination of design gives a rich flavour of our historic past. The modern and rustic colours allow our rugs to be teamed with every possible interior style.

# VINTAGE COLLECTION

Over a century of skill and craftsmanship is woven into every rug we produce. Woven on jacquard Wilton looms in a combination of pure new wool and cotton chenille, each beautiful rug has multiple layers of texture, distressed areas and intricate stitching detail to give a true 'vintage' look.

8105 TURQUOISE

8015 AZUR

Note : colours and contrasts may vary due to the composition and structure of the fibres.

©2016 - 2017 DE POORTERE DECO S.A. - ALL DESIGN, PATENT AND OTHER INTELLECTUAL PROPERTY RIGHTS ARE EXPRESSLY RESERVED - PATENTS (PENDING)