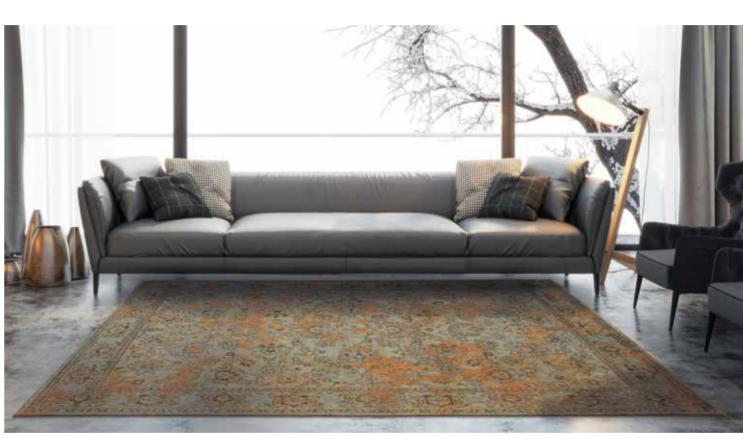

# FADING WORLD COLLECTION AGRASUR

Over a century of skill and craftsmanship is woven into every rug we produce. Woven on jacquard Wilton looms with cotton chenille yarns, each beautiful rug has multiple layers of texture, distressed areas and intricate stitching detail to give a true 'vintage' look. Agra was the residence of the Moghul sultans. Their palaces were strewn with colourful carpets showing typical flower patterns. These colours and patterns have been dug up from the De Poortere archives and revisited in the distressed look of our Fading World collection.

This overview gives an idea of the number of squares in the pattern for every size Optical effects are woven at random and can be different from one size rug to another

Note : colours and contrasts may vary due to the composition and structure of the fibres. ©2016 - 2017 DE POORTERE DECO S.A. - ALL DESIGN, PATENT AND OTHER INTELLECTUAL PROPERTY RIGHTS ARE EXPRESSLY RESERVED - PATENTS (PENDING)

> LEGAL ACTION WILL BE TAKEN AGAINST ANY UNAUTHORIZED USE To get your maintenance advice, visit our website www.louisdepoortere.com

8948 ANTIQUE WHITE

8940 GREY RED

8950 SLATE BLUE

Fading World Agra Sur 8943 Light Blue Orange