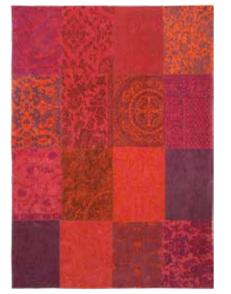

# CAMEO COLLECTION

Our "patchwork" rugs are inspired by an eclectic mix of designs from the East, combined with original European archives of the 18th century. This beautiful combination of design gives a rich flavour of our historic past. The modern and rustic colours allow our rugs to be teamed with every possible interior style.

Over a century of skill and craftsmanship is woven into every rug we produce. Woven on jacquard Wilton looms in a combination of pure new wool and cotton chenille, each beautiful rug has multiple layers of texture, distressed areas and intricate stitching detail to give a true 'vintage' look.