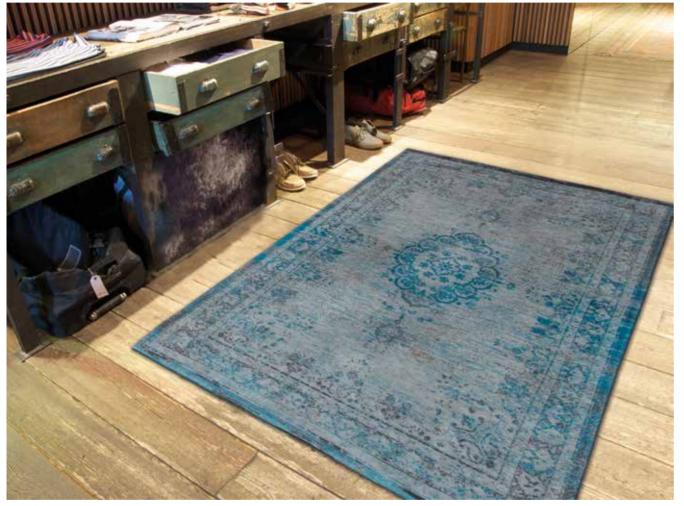

# FADING WORLD COLLECTION MEDALLION

The central pattern or medallion of this rug is an ancient classic. Weaving-in distressed areas and the erasing of pattern sections in this design allows you to incorporate a piece of history in your home. While the addition of vibrant colour accents make the rugs both contemporary and stylish. Over a century of skill and craftsmanship is woven into every rug we produce. Woven on jacquard Wilton looms with cotton chenille yarns, each beautiful rug has multiple layers of texture, distressed areas and intricate stitching detail to give a true 'vintage' look.