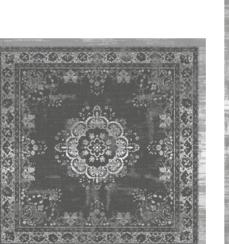

# FADING WORLD COLLECTION MEDALLION

The central pattern or medallion of this rug is an ancient classic. Weaving-in distressed areas and the erasing of pattern sections in this design allows you to incorporate a piece of history in your home. While the addition of vibrant colour accents make the rugs both contemporary and stylish. Over a century of skill and craftsmanship is woven into every rug we produce. Woven on jacquard Wilton looms with cotton chenille yarns, each beautiful rug has multiple layers of texture, distressed areas and intricate stitching detail to give a true 'vintage' look.