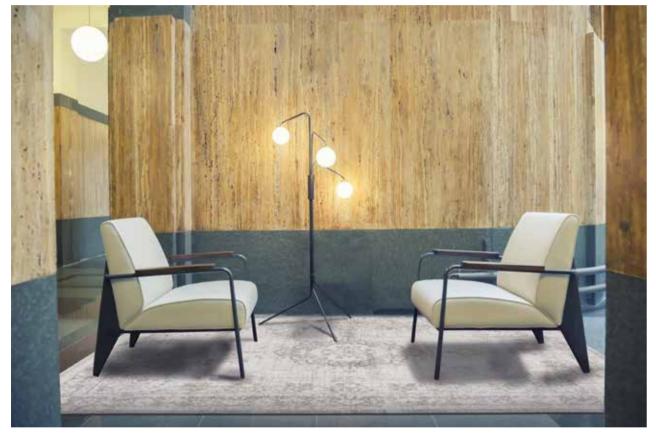

# FADING WORLD COLLECTION MEDALLION

The central pattern or medallion of this rug is an ancient classic. Weaving-in distressed areas and the erasing of pattern sections in this design allows you to incorporate a piece of history in your home. While the addition of vibrant colour accents make the rugs both contemporary and stylish. Over a century of skill and craftsmanship is woven into every rug we produce. Woven on jacquard Wilton looms with cotton chenille yarns, each beautiful rug has multiple layers of texture, distressed areas and intricate stitching detail to give a true 'vintage' look.