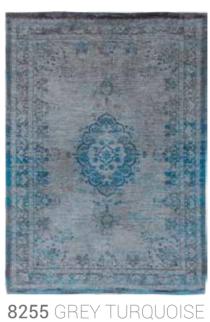

# FADING WORLD COLLECTION MEDALLION

The central pattern or medallion of this rug is an ancient classic. Weaving-in distressed areas and the erasing of pattern sections in this design allows you to incorporate a piece of history in your home. While the addition of vibrant colour accents make the rugs both contemporary and stylish. Over a century of skill and craftsmanship is woven into every rug we produce. Woven on jacquard Wilton looms with cotton chenille yarns, each beautiful rug has multiple layers of texture, distressed areas and intricate stitching detail to give a true 'vintage' look.

Fading World Medallion 8383 Salt & Pepper

8383 SALT & PEPPER

8382 WHITE PEPPER

8381 BLACK PEPPER

8256 EBONY

8259 JADE OYSTER

8258 JADE

8254 BLUE NIGHT