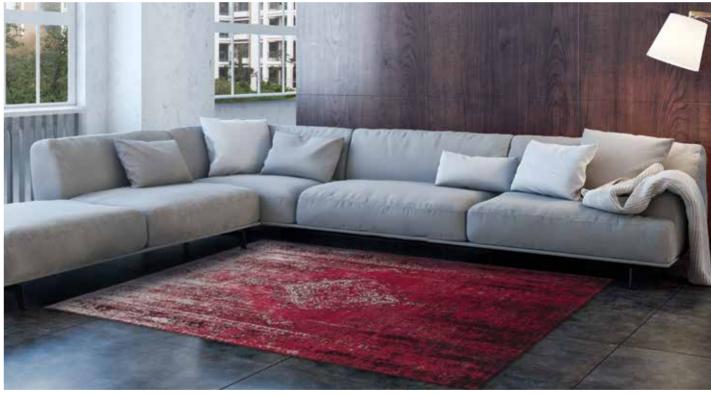

# FADING WORLD COLLECTION AGRASUR

Over a century of skill and craftsmanship is woven into every rug we produce. Woven on jacquard Wilton looms with cotton chenille yarns, each beautiful rug has multiple layers of texture, distressed areas and intricate stitching detail to give a true 'vintage' look. Agra was the residence of the Moghul sultans. Their palaces were strewn with colourful carpets showing typical flower patterns. These colours and patterns have been dug up from the De Poortere archives and revisited in the distressed look of our Fading World collection.