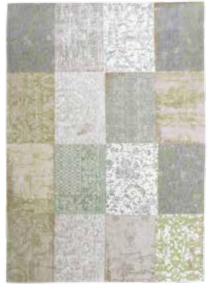

# CAMEO COLLECTION

Our "patchwork" rugs are inspired by an eclectic mix of designs from the East, combined with original European archives of the 18th century. This beautiful combination of design gives a rich flavour of our historic past. The modern and rustic colours allow our rugs to be teamed with every possible interior style.

Over a century of skill and craftsmanship is woven into every rug we produce. Woven on jacquard Wilton looms in a combination of pure new wool and cotton chenille, each beautiful rug has multiple layers of texture, distressed areas and intricate stitching detail to give a true 'vintage' look.

This overview gives an idea of the number of squares in the pattern for every size Optical effects are woven at random and can be different from one size rug to another

8239 VANILLA DREAM

8236 PINCH OF CINNAMON