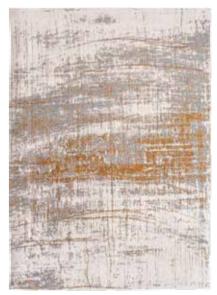

# FADING WORLD COLLECTION GENERATION

Over a century of skill and craftsmanship is woven into every rug we produce. Woven on jacquard Wilton looms with cotton chenille yarns, each beautiful rug has multiple layers of texture, distressed areas and intricate stitching detail to give a true 'vintage' look. The next generation of the Fading World collection has links with the disruptive events of the Sixties, when the upcoming generation upset the establishment. Hence the bold streaks and the "aggression of time" on the colours and the classical design.