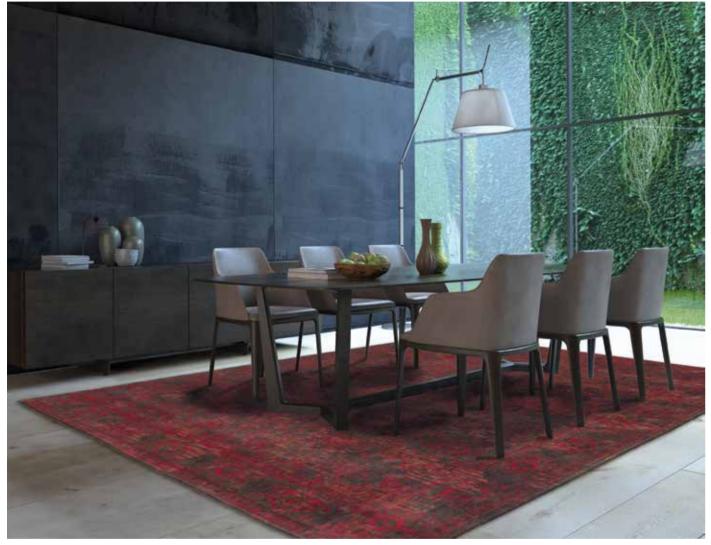

# FADING WORLD COLLECTION

Our Old Kilim rugs are a modern interpretation inspired from very old kilim designs. Here the motives and objects in the design's geometric formation are almost lost in the weave, giving a subtle and sophisticated rug in colours which are entirely modern and suitable for any interior. Over a century of skill and craftsmanship is woven into every rug we produce. Woven on jacquard Wilton looms with cotton chenille yarns, each beautiful rug has multiple layers of texture, distressed areas and intricate stitching detail to give a true 'vintage' look.

Fading World Old Kilim 8272 Windsor Blue

Note : colours and contrasts may vary due to the composition and structure of the fibres.

230 x 330

280 x 360

7'6" x 10'8" 9'2" × 11'10"

©2016 - 2017 DE POORTERE DECO S.A. - ALL DESIGN, PATENT AND OTHER INTELLECTUAL PROPERTY RIGHTS ARE EXPRESSLY RESERVED - PATENTS (PENDING)

LEGAL ACTION WILL BE TAKEN AGAINST ANY UNAUTHORIZED USE To get your maintenance advice, visit our website www.louisdepoortere.com

Vintage Multi 8981 Bruges Blue

Our "patchwork" rugs are inspired by an eclectic mix of designs from the East, combined with original European archives of the 18th century. This beautiful combination of design gives a rich flavour of our historic past. The modern and rustic colours allow our rugs to be teamed with every possible interior style.