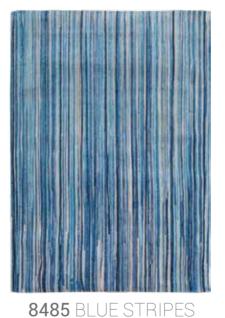

#### 8426 Rockefeller Blue

Mad Men Sky Scraper 8426 Rockefeller Blue

Atlantic Ocean 8485 Blue Stripes

## ATLANTIC COLLECTION OCEAN

Over a century of skill and craftsmanship is woven into every rug we produce. Woven on jacquard Wilton looms with cotton chenille yarns, each beautiful rug has multiple layers of texture, distressed areas and intricate stitching detail to give a true 'vintage' look.

Marie Bathellier is an artist living and painting on the Isle of Yeu off the Atlantic coast of France. Surf , sand and driftwood are her daily source of inspiration and have been transformed into two rug designs : Surf and Ocean.