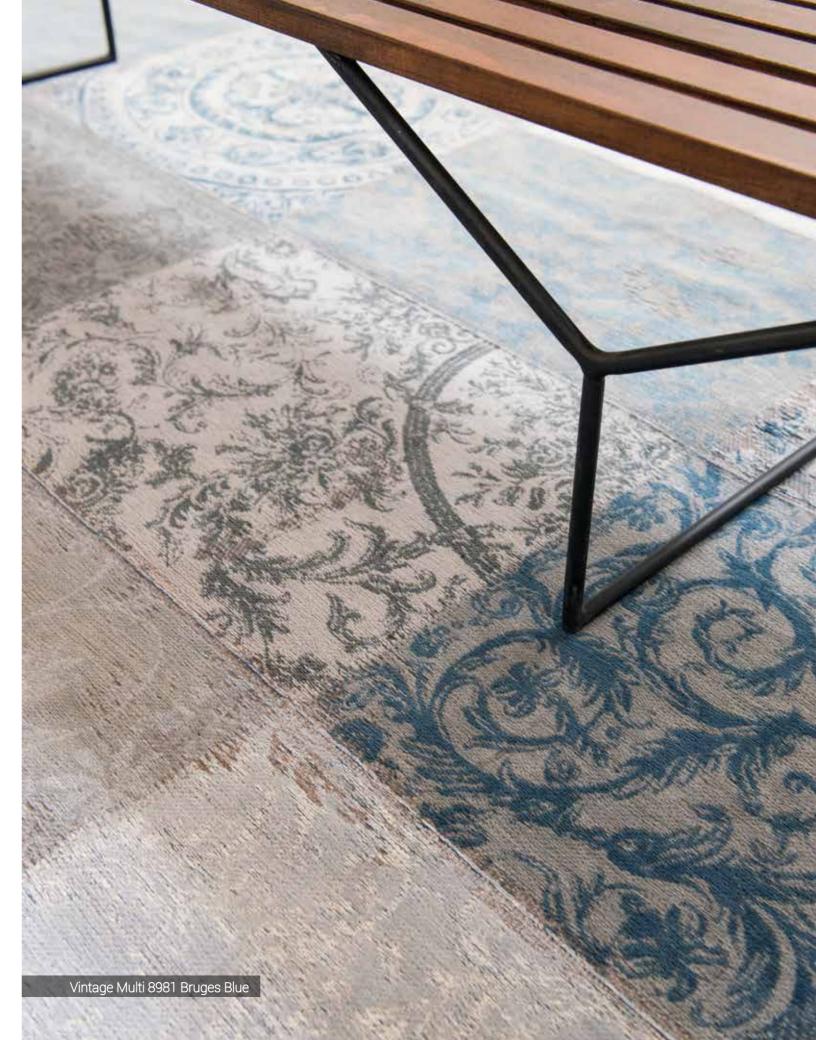

LEGAL ACTION WILL BE TAKEN AGAINST ANY UNAUTHORIZED USE To get your maintenance advice, visit our website www.louisdepoortere.com

Vintage Multi 8981 Bruges Blue

Our "patchwork" rugs are inspired by an eclectic mix of designs from the East, combined with original European archives of the 18th century. This beautiful combination of design gives a rich flavour of our historic past. The modern and rustic colours allow our rugs to be teamed with every possible interior style.