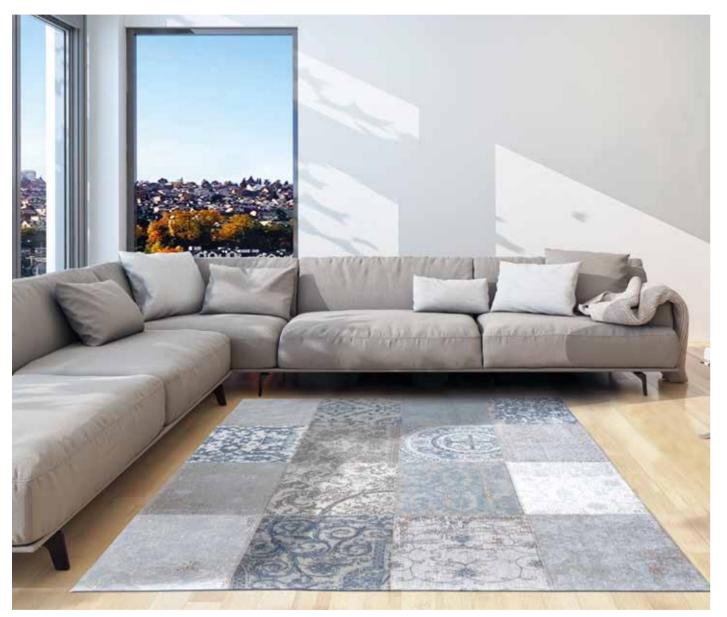

# VINTAGE COLLECTION

Over a century of skill and craftsmanship is woven into every rug we produce. Woven on jacquard Wilton looms in a combination of pure new wool and cotton chenille, each beautiful rug has multiple layers of texture, distressed areas and intricate stitching detail to give a true 'vintage' look.

LEGAL ACTION WILL BE TAKEN AGAINST ANY UNAUTHORIZED USE To get your maintenance advice, visit our website www.louisdepoortere.com

Vintage Multi 8981 Bruges Blue

Our "patchwork" rugs are inspired by an eclectic mix of designs from the East, combined with original European archives of the 18th century. This beautiful combination of design gives a rich flavour of our historic past. The modern and rustic colours allow our rugs to be teamed with every possible interior style.