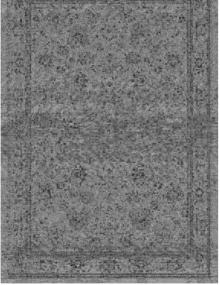

# FADING WORLD COLLECTION MEDALLION

The central pattern or medallion of this rug is an ancient classic. Weaving-in distressed areas and the erasing of pattern sections in this design allows you to incorporate a piece of history in your home. While the addition of vibrant colour accents make the rugs both contemporary and stylish. Over a century of skill and craftsmanship is woven into every rug we produce. Woven on jacquard Wilton looms with cotton chenille yarns, each beautiful rug has multiple layers of texture, distressed areas and intricate stitching detail to give a true 'vintage' look.

Fading World Medallion 8383 Salt & Pepper

8383 SALT & PEPPER

8382 WHITE PEPPER

8381 BLACK PEPPER

8256 EBONY

8259 JADE OYSTER

8258 JADE

8254 BLUE NIGHT