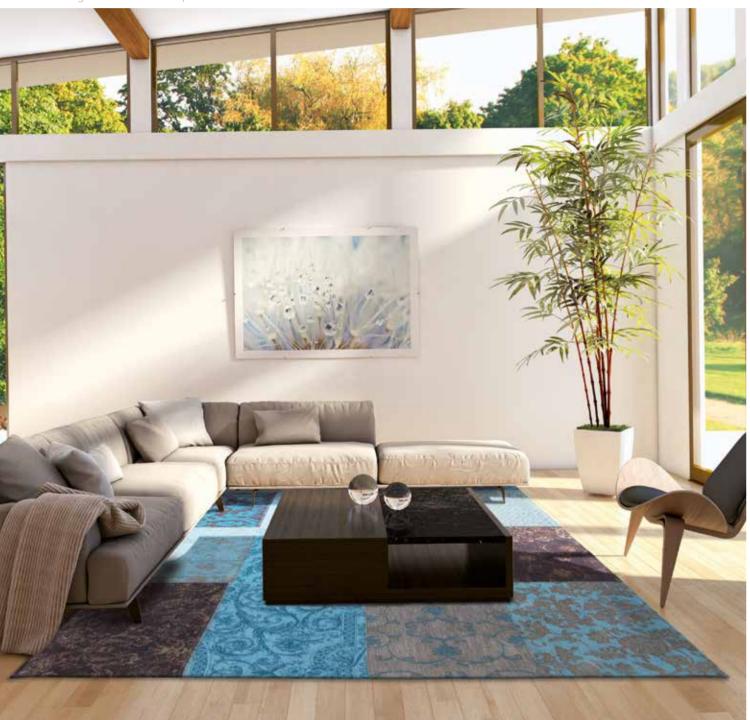

LEGAL ACTION WILL BE TAKEN AGAINST ANY UNAUTHORIZED USE To get your maintenance advice, visit our website www.louisdepoortere.com

Vintage Multi 8981 Bruges Blue

Our "patchwork" rugs are inspired by an eclectic mix of designs from the East, combined with original European archives of the 18th century. This beautiful combination of design gives a rich flavour of our historic past. The modern and rustic colours allow our rugs to be teamed with every possible interior style.

# VINTAGE COLLECTION

Over a century of skill and craftsmanship is woven into every rug we produce. Woven on jacquard Wilton looms in a combination of pure new wool and cotton chenille, each beautiful rug has multiple layers of texture, distressed areas and intricate stitching detail to give a true 'vintage' look.