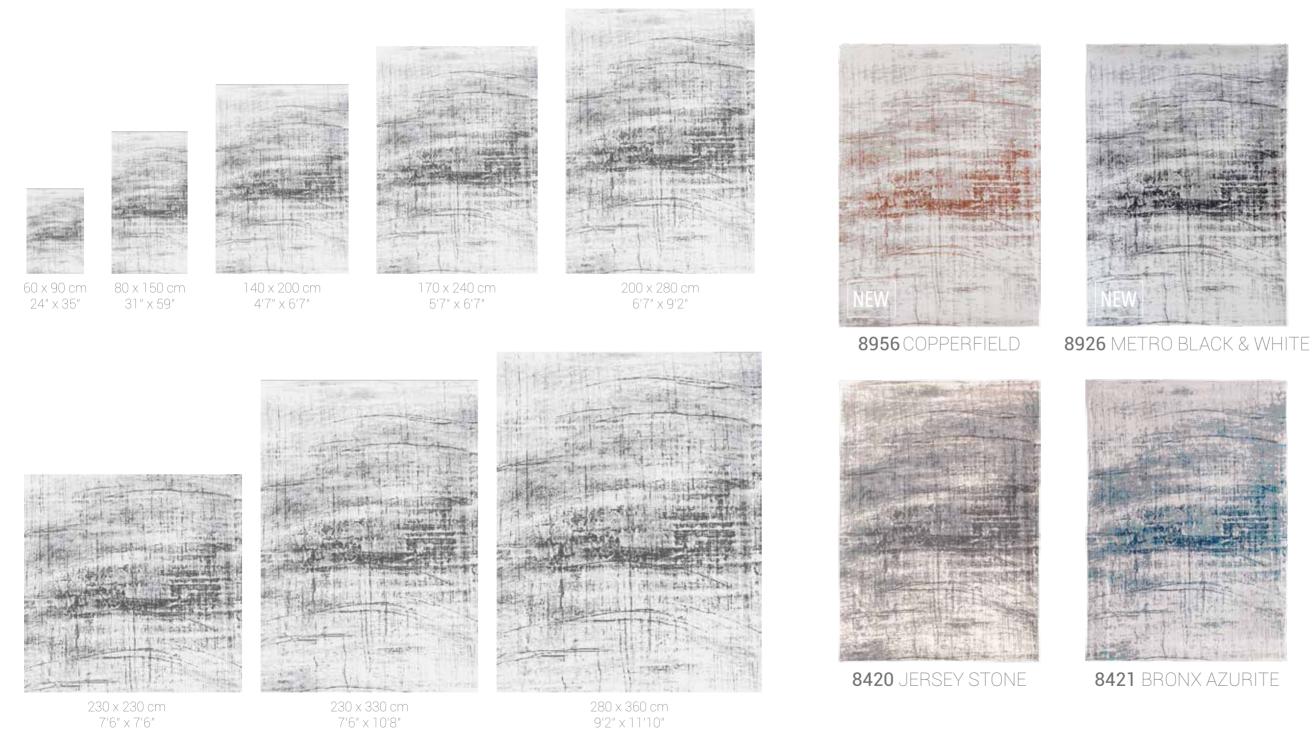

This overview gives an idea of the number of squares in the pattern for every size Optical effects are woven at random and can be different from one size rug to another

Note : colours and contrasts may vary due to the composition and structure of the fibres. ©2016 - 2017 DE POORTERE DECO S.A. - ALL DESIGN, PATENT AND OTHER INTELLECTUAL PROPERTY RIGHTS ARE EXPRESSLY RESERVED - PATENTS (PENDING)

To get your maintenance advice, visit our website www.louisdepoortere.com

8419 COLUMBUS GOLD

8421 BRONX AZURITE

#### 8925 SOHO COPPER

Mad Men Griff 8419 Columbus Gold

Mad Men Griff 8926 Metro Black & White

Mad Men Griff 8419 Columbus Gold

Mad Men Griff 8420 Jersey Stone

Mad Men Griff 8421 Bronx Azurite

Mad Men Griff 8925 Soho Copper