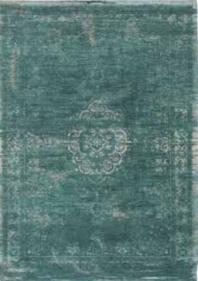

# FADING WORLD COLLECTION MEDALLION

The central pattern or medallion of this rug is an ancient classic. Weaving-in distressed areas and the erasing of pattern sections in this design allows you to incorporate a piece of history in your home. While the addition of vibrant colour accents make the rugs both contemporary and stylish. Over a century of skill and craftsmanship is woven into every rug we produce. Woven on jacquard Wilton looms with cotton chenille yarns, each beautiful rug has multiple layers of texture, distressed areas and intricate stitching detail to give a true 'vintage' look.

Fading World Medallion 8383 Salt & Pepper

8383 SALT & PEPPER

8382 WHITE PEPPER

8381 BLACK PEPPER

8256 EBONY

8259 JADE OYSTER

8258 JADE

8254 BLUE NIGHT