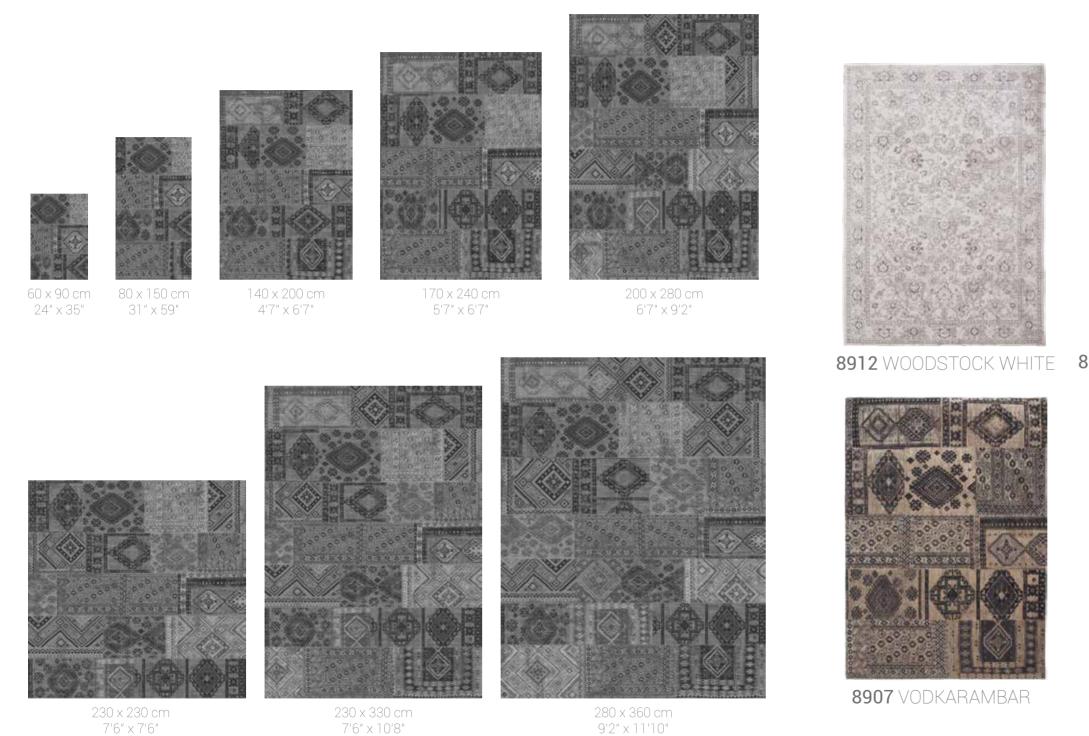

280 x 360 cm 9'2" x 11'10"

BoBohemian Collection 8908 Glastonbury Grey

BoBohemian Collection 8915 Black Russian

BoBohemian Collection 8907 Vodkarambar

BoBohemian Collection 8906 Blue Lagoon

BoBohemian Collection 8914 Grenada Cocktail