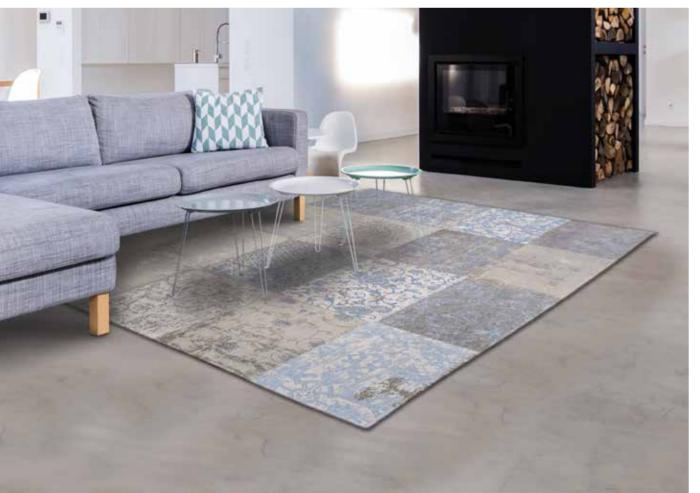

LEGAL ACTION WILL BE TAKEN AGAINST ANY UNAUTHORIZED USE To get your maintenance advice, visit our website www.louisdepoortere.com

Vintage Multi 8981 Bruges Blue

Our "patchwork" rugs are inspired by an eclectic mix of designs from the East, combined with original European archives of the 18th century. This beautiful combination of design gives a rich flavour of our historic past. The modern and rustic colours allow our rugs to be teamed with every possible interior style.

# VINTAGE COLLECTION

Over a century of skill and craftsmanship is woven into every rug we produce. Woven on jacquard Wilton looms in a combination of pure new wool and cotton chenille, each beautiful rug has multiple layers of texture, distressed areas and intricate stitching detail to give a true 'vintage' look.