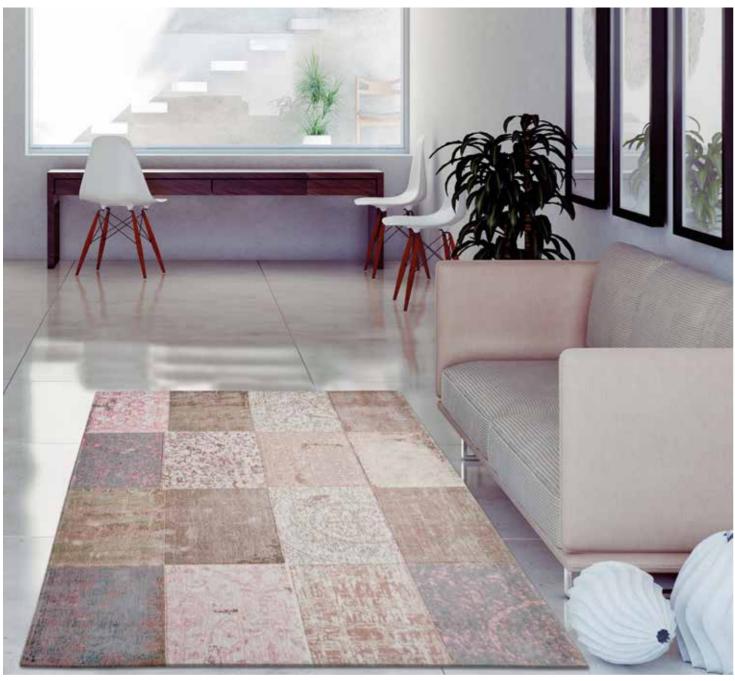

# CAMEO COLLECTION

Our "patchwork" rugs are inspired by an eclectic mix of designs from the East, combined with original European archives of the 18th century. This beautiful combination of design gives a rich flavour of our historic past. The modern and rustic colours allow our rugs to be teamed with every possible interior style.

Over a century of skill and craftsmanship is woven into every rug we produce. Woven on jacquard Wilton looms in a combination of pure new wool and cotton chenille, each beautiful rug has multiple layers of texture, distressed areas and intricate stitching detail to give a true 'vintage' look.