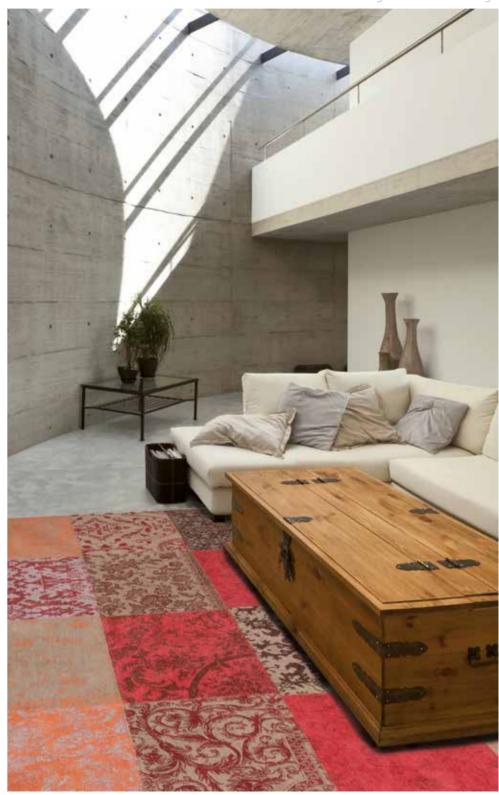

# FADING WORLD COLLECTION

Our Old Kilim rugs are a modern interpretation inspired from very old kilim designs. Here the motives and objects in the design's geometric formation are almost lost in the weave, giving a subtle and sophisticated rug in colours which are entirely modern and suitable for any interior. Over a century of skill and craftsmanship is woven into every rug we produce. Woven on jacquard Wilton looms with cotton chenille yarns, each beautiful rug has multiple layers of texture, distressed areas and intricate stitching detail to give a true 'vintage' look.