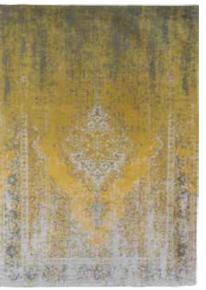

# FADING WORLD COLLECTION AGRASUR

Over a century of skill and craftsmanship is woven into every rug we produce. Woven on jacquard Wilton looms with cotton chenille yarns, each beautiful rug has multiple layers of texture, distressed areas and intricate stitching detail to give a true 'vintage' look. Agra was the residence of the Moghul sultans. Their palaces were strewn with colourful carpets showing typical flower patterns. These colours and patterns have been dug up from the De Poortere archives and revisited in the distressed look of our Fading World collection.