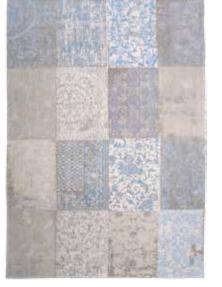

LEGAL ACTION WILL BE TAKEN AGAINST ANY UNAUTHORIZED USE To get your maintenance advice, visit our website www.louisdepoortere.com

Vintage Multi 8981 Bruges Blue

Our "patchwork" rugs are inspired by an eclectic mix of designs from the East, combined with original European archives of the 18th century. This beautiful combination of design gives a rich flavour of our historic past. The modern and rustic colours allow our rugs to be teamed with every possible interior style.

# VINTAGE COLLECTION

Over a century of skill and craftsmanship is woven into every rug we produce. Woven on jacquard Wilton looms in a combination of pure new wool and cotton chenille, each beautiful rug has multiple layers of texture, distressed areas and intricate stitching detail to give a true 'vintage' look.