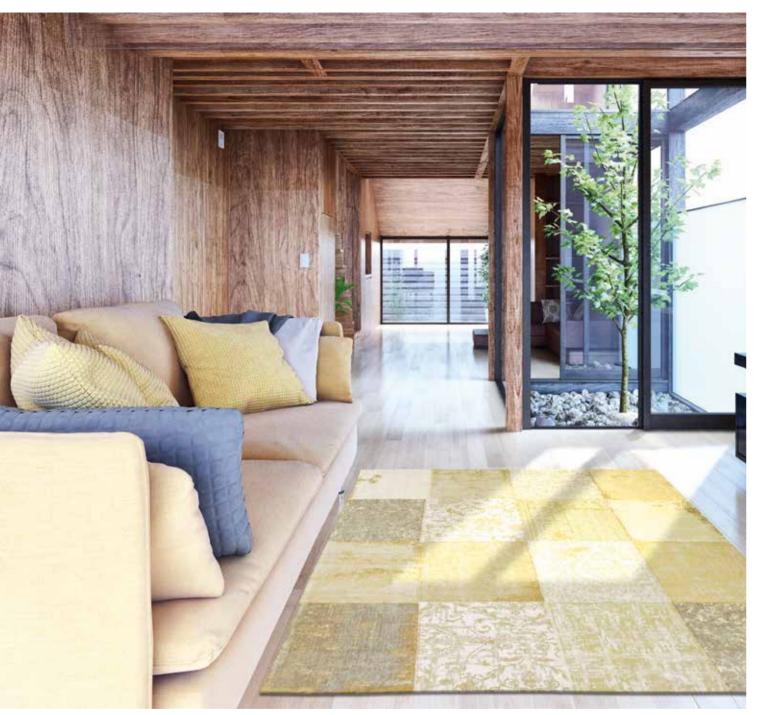

# VINTAGE COLLECTION

Over a century of skill and craftsmanship is woven into every rug we produce. Woven on jacquard Wilton looms in a combination of pure new wool and cotton chenille, each beautiful rug has multiple layers of texture, distressed areas and intricate stitching detail to give a true 'vintage' look.