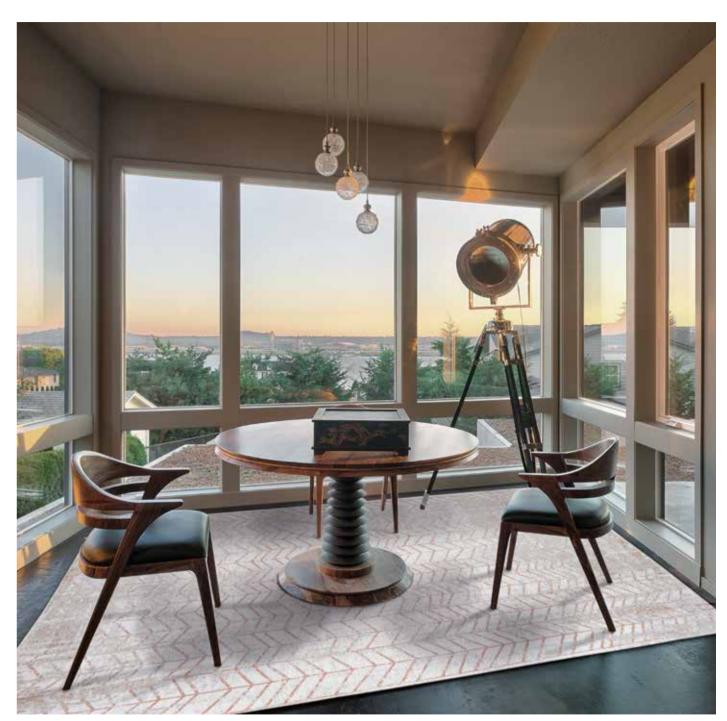

# FADING WORLD COLLECTION AGRASUR

Over a century of skill and craftsmanship is woven into every rug we produce. Woven on jacquard Wilton looms with cotton chenille yarns, each beautiful rug has multiple layers of texture, distressed areas and intricate stitching detail to give a true 'vintage' look. Agra was the residence of the Moghul sultans. Their palaces were strewn with colourful carpets showing typical flower patterns. These colours and patterns have been dug up from the De Poortere archives and revisited in the distressed look of our Fading World collection.