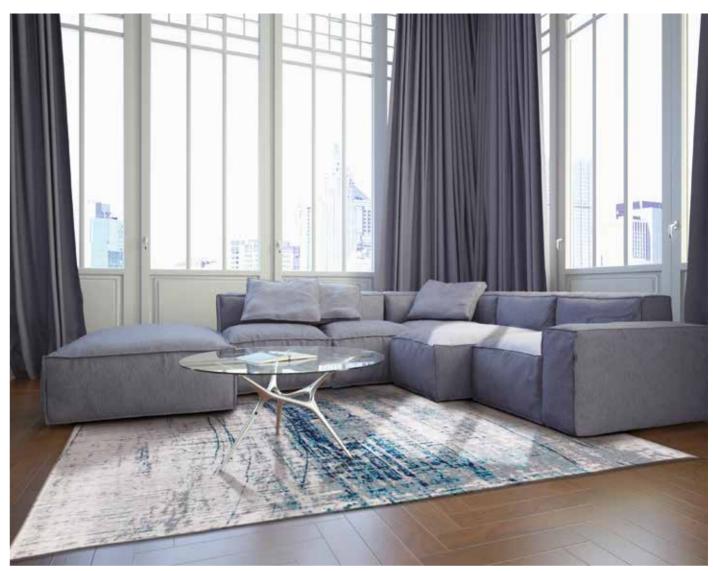

## ATLANTIC COLLECTION OCEAN

Over a century of skill and craftsmanship is woven into every rug we produce. Woven on jacquard Wilton looms with cotton chenille yarns, each beautiful rug has multiple layers of texture, distressed areas and intricate stitching detail to give a true 'vintage' look.

Marie Bathellier is an artist living and painting on the Isle of Yeu off the Atlantic coast of France. Surf , sand and driftwood are her daily source of inspiration and have been transformed into two rug designs : Surf and Ocean.