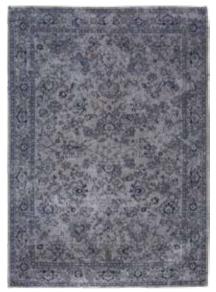

# FADING WORLD COLLECTION MEDALLION

The central pattern or medallion of this rug is an ancient classic. Weaving-in distressed areas and the erasing of pattern sections in this design allows you to incorporate a piece of history in your home. While the addition of vibrant colour accents make the rugs both contemporary and stylish. Over a century of skill and craftsmanship is woven into every rug we produce. Woven on jacquard Wilton looms with cotton chenille yarns, each beautiful rug has multiple layers of texture, distressed areas and intricate stitching detail to give a true 'vintage' look.

Fading World Medallion 8383 Salt & Pepper

8383 SALT & PEPPER

8382 WHITE PEPPER

8381 BLACK PEPPER

8256 EBONY

8259 JADE OYSTER

8258 JADE

8254 BLUE NIGHT