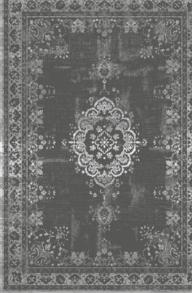

# FADING WORLD COLLECTION MEDALLION

The central pattern or medallion of this rug is an ancient classic. Weaving-in distressed areas and the erasing of pattern sections in this design allows you to incorporate a piece of history in your home. While the addition of vibrant colour accents make the rugs both contemporary and stylish. Over a century of skill and craftsmanship is woven into every rug we produce. Woven on jacquard Wilton looms with cotton chenille yarns, each beautiful rug has multiple layers of texture, distressed areas and intricate stitching detail to give a true 'vintage' look.