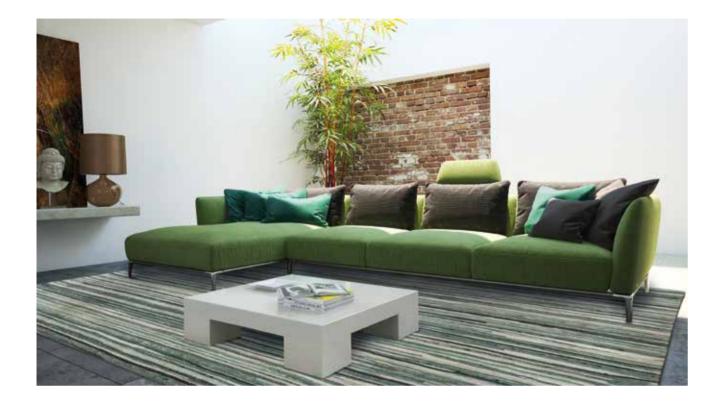

## ATLANTIC COLLECTION OCEAN

Over a century of skill and craftsmanship is woven into every rug we produce. Woven on jacquard Wilton looms with cotton chenille yarns, each beautiful rug has multiple layers of texture, distressed areas and intricate stitching detail to give a true 'vintage' look.

Marie Bathellier is an artist living and painting on the Isle of Yeu off the Atlantic coast of France. Surf , sand and driftwood are her daily source of inspiration and have been transformed into two rug designs : Surf and Ocean.