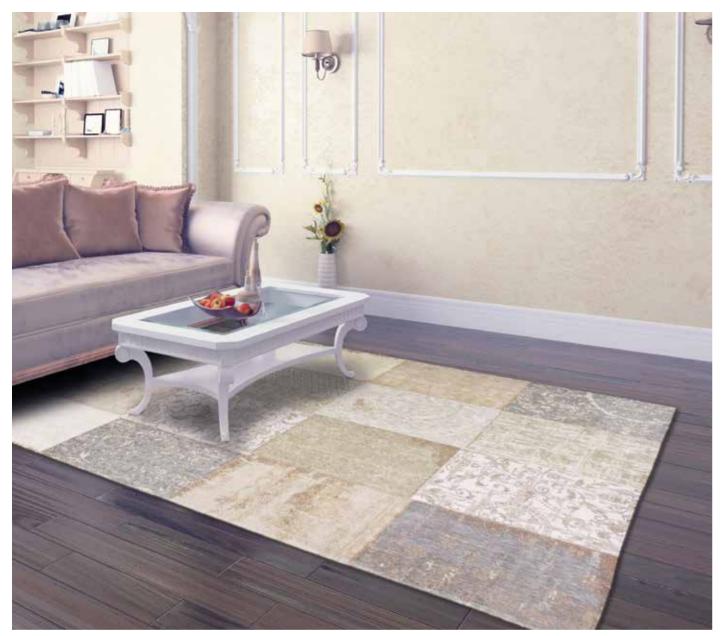

LEGAL ACTION WILL BE TAKEN AGAINST ANY UNAUTHORIZED USE To get your maintenance advice, visit our website www.louisdepoortere.com

Vintage Multi 8981 Bruges Blue

Our "patchwork" rugs are inspired by an eclectic mix of designs from the East, combined with original European archives of the 18th century. This beautiful combination of design gives a rich flavour of our historic past. The modern and rustic colours allow our rugs to be teamed with every possible interior style.