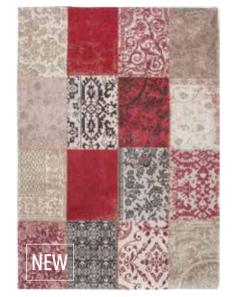

# CAMEO COLLECTION

Our "patchwork" rugs are inspired by an eclectic mix of designs from the East, combined with original European archives of the 18th century. This beautiful combination of design gives a rich flavour of our historic past. The modern and rustic colours allow our rugs to be teamed with every possible interior style.

Over a century of skill and craftsmanship is woven into every rug we produce. Woven on jacquard Wilton looms in a combination of pure new wool and cotton chenille, each beautiful rug has multiple layers of texture, distressed areas and intricate stitching detail to give a true 'vintage' look.