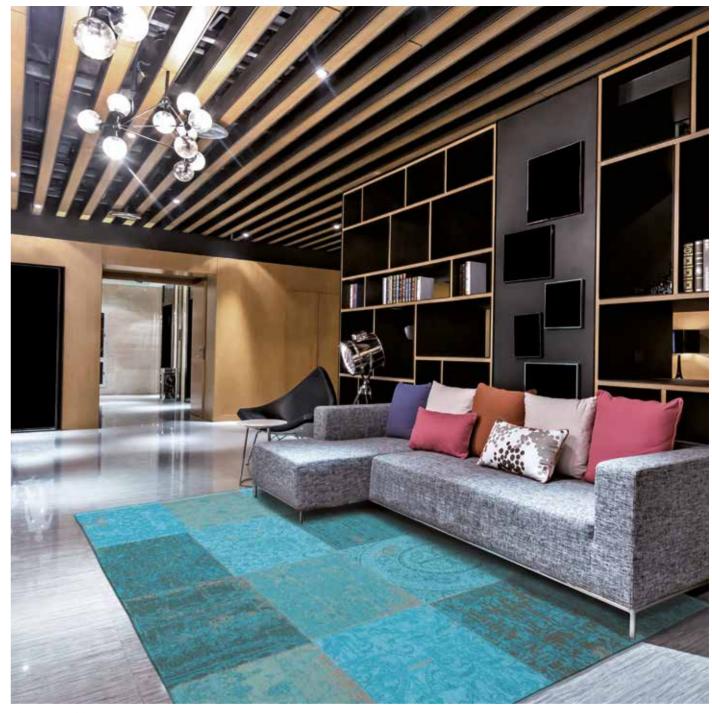

LEGAL ACTION WILL BE TAKEN AGAINST ANY UNAUTHORIZED USE To get your maintenance advice, visit our website www.louisdepoortere.com

Vintage Multi 8981 Bruges Blue

Our "patchwork" rugs are inspired by an eclectic mix of designs from the East, combined with original European archives of the 18th century. This beautiful combination of design gives a rich flavour of our historic past. The modern and rustic colours allow our rugs to be teamed with every possible interior style.

# VINTAGE COLLECTION

Over a century of skill and craftsmanship is woven into every rug we produce. Woven on jacquard Wilton looms in a combination of pure new wool and cotton chenille, each beautiful rug has multiple layers of texture, distressed areas and intricate stitching detail to give a true 'vintage' look.