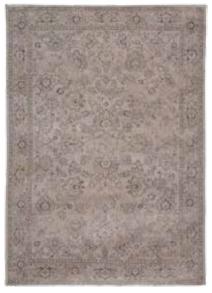

# FADING WORLD COLLECTION AGRASUR

Over a century of skill and craftsmanship is woven into every rug we produce. Woven on jacquard Wilton looms with cotton chenille yarns, each beautiful rug has multiple layers of texture, distressed areas and intricate stitching detail to give a true 'vintage' look. Agra was the residence of the Moghul sultans. Their palaces were strewn with colourful carpets showing typical flower patterns. These colours and patterns have been dug up from the De Poortere archives and revisited in the distressed look of our Fading World collection.

This overview gives an idea of the number of squares in the pattern for every size Optical effects are woven at random and can be different from one size rug to another

Note : colours and contrasts may vary due to the composition and structure of the fibres. ©2016 - 2017 DE POORTERE DECO S.A. - ALL DESIGN, PATENT AND OTHER INTELLECTUAL PROPERTY RIGHTS ARE EXPRESSLY RESERVED - PATENTS (PENDING)