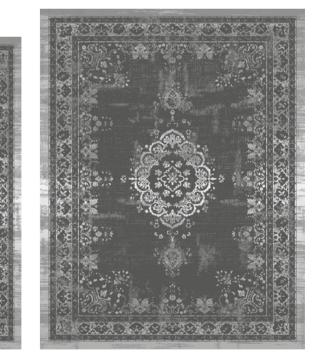

# FADING WORLD COLLECTION MEDALLION

The central pattern or medallion of this rug is an ancient classic. Weaving-in distressed areas and the erasing of pattern sections in this design allows you to incorporate a piece of history in your home. While the addition of vibrant colour accents make the rugs both contemporary and stylish. Over a century of skill and craftsmanship is woven into every rug we produce. Woven on jacquard Wilton looms with cotton chenille yarns, each beautiful rug has multiple layers of texture, distressed areas and intricate stitching detail to give a true 'vintage' look.

Fading World Medallion 8383 Salt & Pepper

8383 SALT & PEPPER

8382 WHITE PEPPER

8381 BLACK PEPPER

8256 EBONY

8259 JADE OYSTER

8258 JADE

8254 BLUE NIGHT