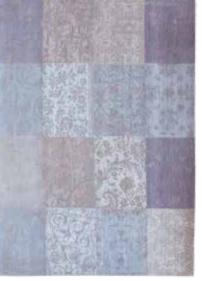

# CAMEO COLLECTION

Our "patchwork" rugs are inspired by an eclectic mix of designs from the East, combined with original European archives of the 18th century. This beautiful combination of design gives a rich flavour of our historic past. The modern and rustic colours allow our rugs to be teamed with every possible interior style.

Over a century of skill and craftsmanship is woven into every rug we produce. Woven on jacquard Wilton looms in a combination of pure new wool and cotton chenille, each beautiful rug has multiple layers of texture, distressed areas and intricate stitching detail to give a true 'vintage' look.