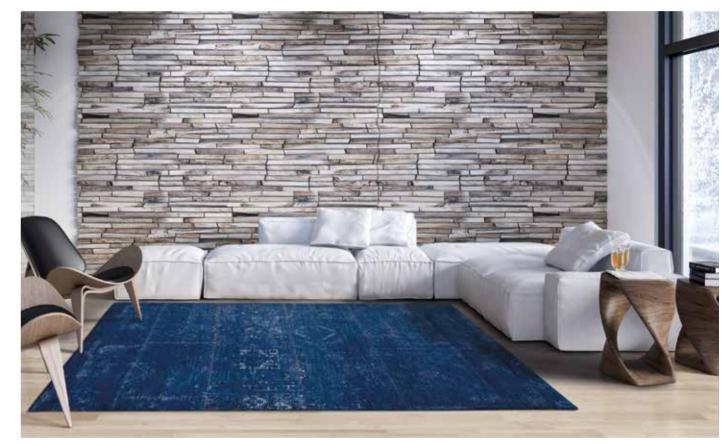

# FADING WORLD COLLECTION

Our Old Kilim rugs are a modern interpretation inspired from very old kilim designs. Here the motives and objects in the design's geometric formation are almost lost in the weave, giving a subtle and sophisticated rug in colours which are entirely modern and suitable for any interior. Over a century of skill and craftsmanship is woven into every rug we produce. Woven on jacquard Wilton looms with cotton chenille yarns, each beautiful rug has multiple layers of texture, distressed areas and intricate stitching detail to give a true 'vintage' look.

Fading World Old Kilim 8272 Windsor Blue

Note : colours and contrasts may vary due to the composition and structure of the fibres.

230 x 330

280 x 360

7'6" x 10'8" 9'2" × 11'10"

©2016 - 2017 DE POORTERE DECO S.A. - ALL DESIGN, PATENT AND OTHER INTELLECTUAL PROPERTY RIGHTS ARE EXPRESSLY RESERVED - PATENTS (PENDING)