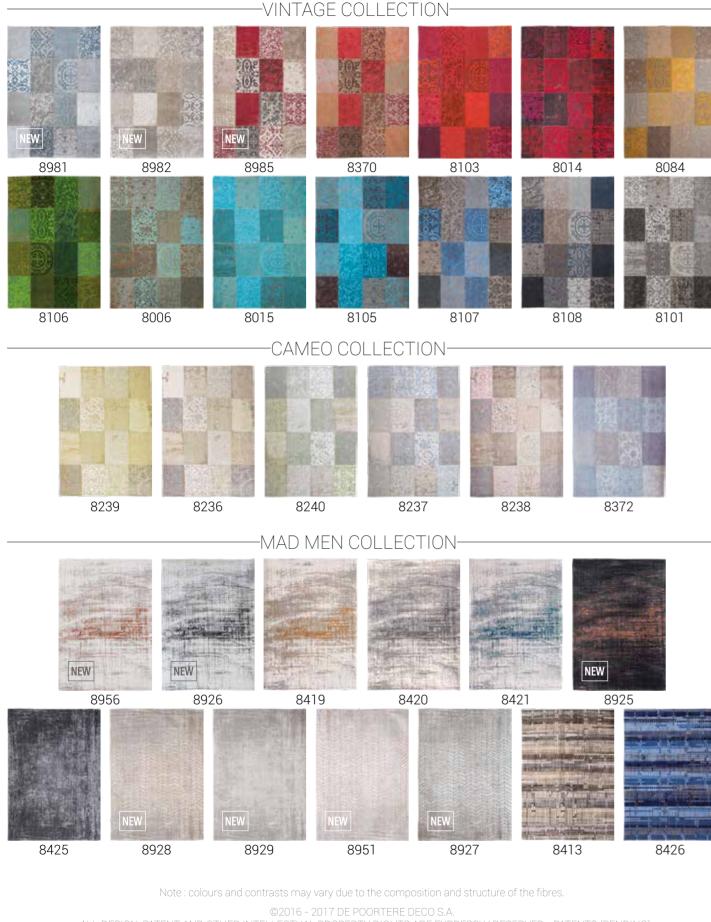

# VINTAGE COLLECTION

Over a century of skill and craftsmanship is woven into every rug we produce. Woven on jacquard Wilton looms in a combination of pure new wool and cotton chenille, each beautiful rug has multiple layers of texture, distressed areas and intricate stitching detail to give a true 'vintage' look.

8982 GHENT BEIGE

8370 FOLIAGE

8985 ANTWERP RED

8103 ORANGE PURPLE

8084 YELLOW

8014 RED

8981 BRUGES BLUE

8107 FORGET ME NOT

8105 TURQUOISE

8015 AZUR

Note : colours and contrasts may vary due to the composition and structure of the fibres.

©2016 - 2017 DE POORTERE DECO S.A. - ALL DESIGN, PATENT AND OTHER INTELLECTUAL PROPERTY RIGHTS ARE EXPRESSLY RESERVED - PATENTS (PENDING)

To get your maintenance advice, visit our website www.louisdepoortere.com

8106 SPRING LEAVES

8108 BLUE DENIM

8006 SEA BLUE

8101 BLACK & WHITE

# CAMEO COLLECTION

Our "patchwork" rugs are inspired by an eclectic mix of designs from the East, combined with original European archives of the 18th century. This beautiful combination of design gives a rich flavour of our historic past. The modern and rustic colours allow our rugs to be teamed with every possible interior style.

This overview gives an idea of the number of squares in the pattern for every size Optical effects are woven at random and can be different from one size rug to another

8239 VANILLA DREAM

8236 PINCH OF CINNAMON

8240 PALE PISTACHIO

24" x 35"

31" x 59"

140 x 200 cm 4'7" x 6'7"

8237 GUSTAVIAN BLUE

8238 BOLSHOÏ PINK

8372 LAVENDER

230 x 230 cm 7'6" x 7'6"

To get your maintenance advice, visit our website www.louisdepoortere.com

170 x 240 cm 5'7" x 6'7"

200 x 280 cm 6'7" x 9'2"

280 x 360 cm 9'2" × 11'10"

Cameo Multi 8236 Pinch Of Cinnamon

Cameo Multi 8240 Pale Pistachio

Cameo Multi 8237 Gustavian Blue

Cameo Multi 8372 Lavender

Cameo Multi 8238 Bolshoï Pink