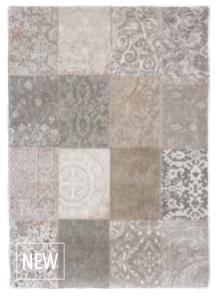

# VINTAGE COLLECTION

Over a century of skill and craftsmanship is woven into every rug we produce. Woven on jacquard Wilton looms in a combination of pure new wool and cotton chenille, each beautiful rug has multiple layers of texture, distressed areas and intricate stitching detail to give a true 'vintage' look.

LEGAL ACTION WILL BE TAKEN AGAINST ANY UNAUTHORIZED USE To get your maintenance advice, visit our website www.louisdepoortere.com

Vintage Multi 8981 Bruges Blue

Our "patchwork" rugs are inspired by an eclectic mix of designs from the East, combined with original European archives of the 18th century. This beautiful combination of design gives a rich flavour of our historic past. The modern and rustic colours allow our rugs to be teamed with every possible interior style.