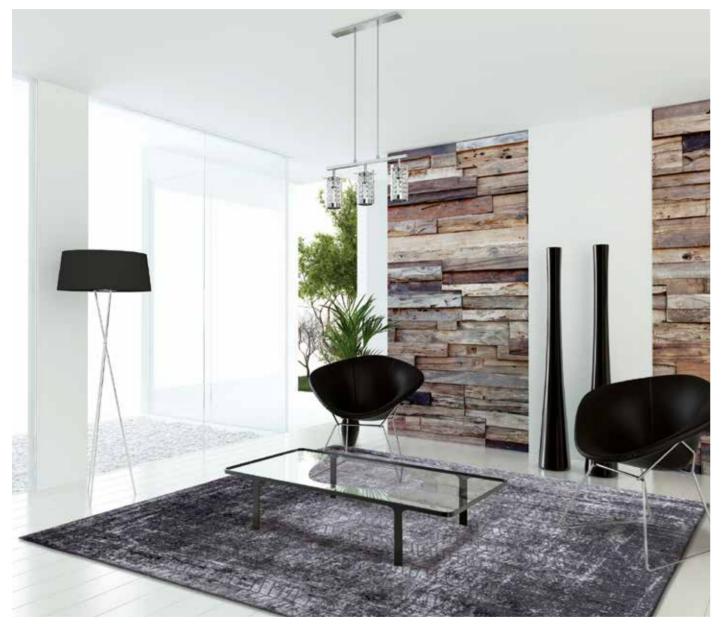

## ATLANTIC COLLECTION OCEAN

Over a century of skill and craftsmanship is woven into every rug we produce. Woven on jacquard Wilton looms with cotton chenille yarns, each beautiful rug has multiple layers of texture, distressed areas and intricate stitching detail to give a true 'vintage' look.

Marie Bathellier is an artist living and painting on the Isle of Yeu off the Atlantic coast of France. Surf , sand and driftwood are her daily source of inspiration and have been transformed into two rug designs : Surf and Ocean.