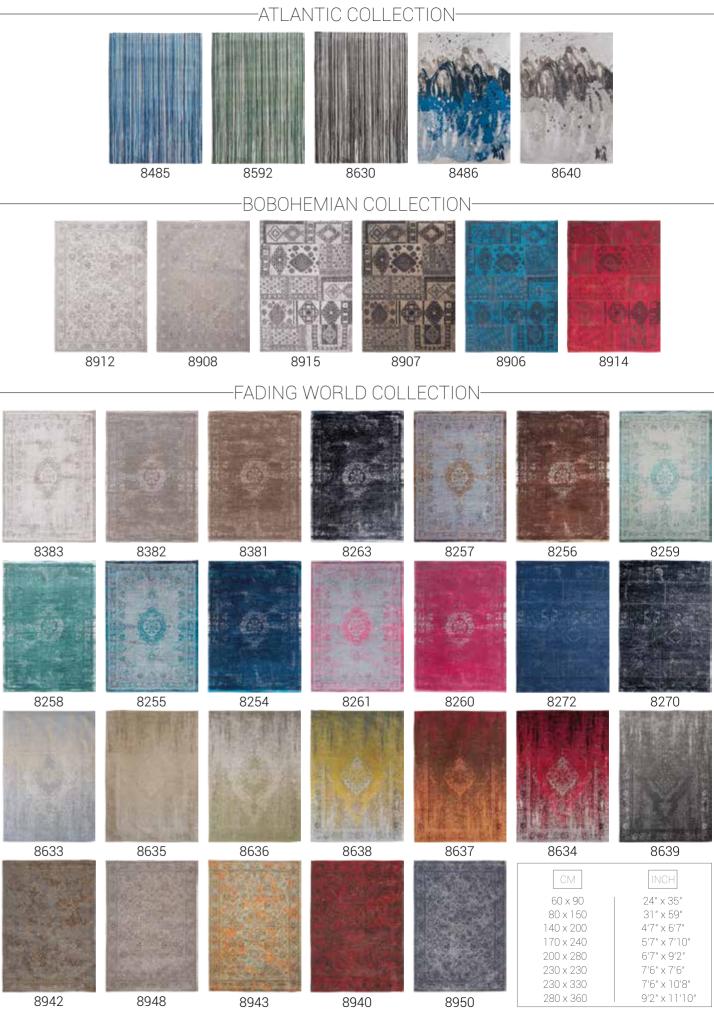

## ATLANTIC COLLECTION OCEAN

Over a century of skill and craftsmanship is woven into every rug we produce. Woven on jacquard Wilton looms with cotton chenille yarns, each beautiful rug has multiple layers of texture, distressed areas and intricate stitching detail to give a true 'vintage' look.

# BOBOHEMIAN COLLECTION

A zest of « bourgeois » and a twist of « bohemian », such is the cocktail this series is made of. Tribal kilims are mixed with daring colours. Over a century of skill and craftsmanship is woven into every rug we produce. Woven on jacquard Wilton looms with cotton chenille yarns, each beautiful rug has multiple layers of texture, distressed areas and intricate stitching detail to give a true 'vintage' look.

> LEGAL ACTION WILL BE TAKEN AGAINST ANY UNAUTHORIZED USE To get your maintenance advice, visit our website www.louisdepoortere.com

8908 GLASTONBURY GREY

8906 BLUE LAGOON

8915 BLACK RUSSIAN

8914 GRENADA COCKTAIL

280 x 360 cm 9'2" x 11'10"

BoBohemian Collection 8908 Glastonbury Grey

BoBohemian Collection 8915 Black Russian

BoBohemian Collection 8907 Vodkarambar

BoBohemian Collection 8906 Blue Lagoon

BoBohemian Collection 8914 Grenada Cocktail

# FADING WORLD COLLECTION AGRASUR

Over a century of skill and craftsmanship is woven into every rug we produce. Woven on jacquard Wilton looms with cotton chenille yarns, each beautiful rug has multiple layers of texture, distressed areas and intricate stitching detail to give a true 'vintage' look. Agra was the residence of the Moghul sultans. Their palaces were strewn with colourful carpets showing typical flower patterns. These colours and patterns have been dug up from the De Poortere archives and revisited in the distressed look of our Fading World collection.

> LEGAL ACTION WILL BE TAKEN AGAINST ANY UNAUTHORIZED USE To get your maintenance advice, visit our website www.louisdepoortere.com

8948 ANTIQUE WHITE

8940 GREY RED

8950 SLATE BLUE

Fading World Agra Sur 8943 Light Blue Orange

Fading World Agra Sur 8948 Antique White

Fading World Agra Sur 8943 Light Blue Orange

Fading World Agra Sur 8940 Grey Red

Fading World Agra Sur 8950 Slate Blue

Fading World Medallion 8383 Salt & Pepper