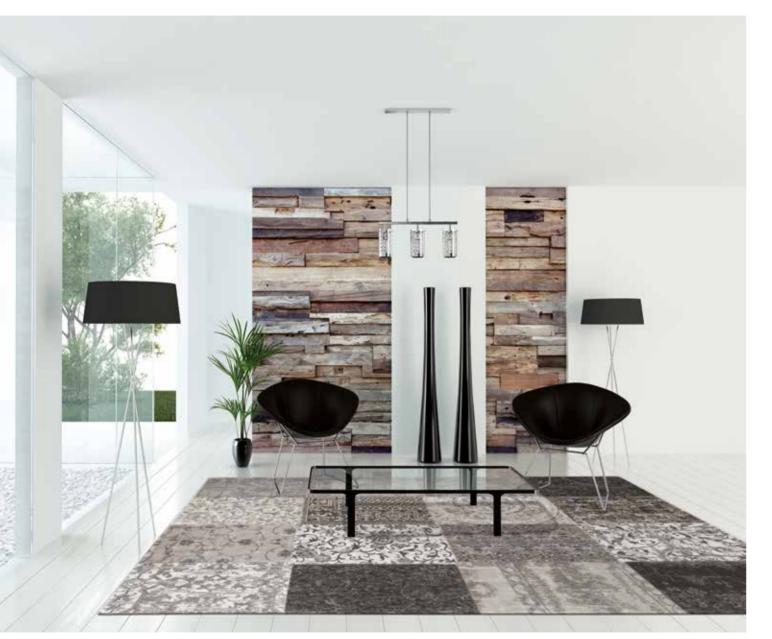

# FADING WORLD COLLECTION MEDALLION

The central pattern or medallion of this rug is an ancient classic. Weaving-in distressed areas and the erasing of pattern sections in this design allows you to incorporate a piece of history in your home. While the addition of vibrant colour accents make the rugs both contemporary and stylish. Over a century of skill and craftsmanship is woven into every rug we produce. Woven on jacquard Wilton looms with cotton chenille yarns, each beautiful rug has multiple layers of texture, distressed areas and intricate stitching detail to give a true 'vintage' look.