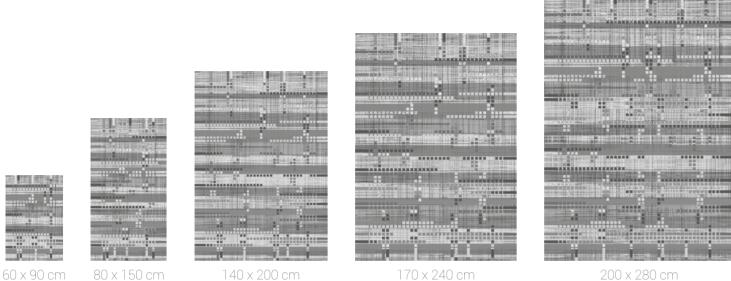

## DESIGN OVERVIEW IN DIFFERENT SIZES

This overview gives an idea of the number of squares in the pattern for every size Optical effects are woven at random and can be different from one size rug to another