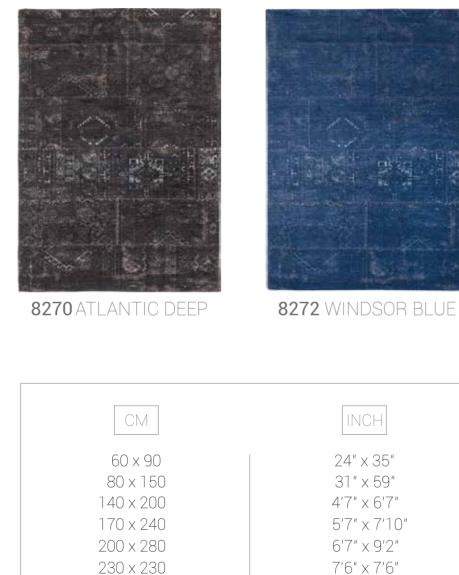

Fading World Medallion 8261 Pink Flash

Fading World Medallion 8260 Scarlet

Fading World Old Kilim 8270 Atlantic Deep

# FADING WORLD COLLECTION

Our Old Kilim rugs are a modern interpretation inspired from very old kilim designs. Here the motives and objects in the design's geometric formation are almost lost in the weave, giving a subtle and sophisticated rug in colours which are entirely modern and suitable for any interior. Over a century of skill and craftsmanship is woven into every rug we produce. Woven on jacquard Wilton looms with cotton chenille yarns, each beautiful rug has multiple layers of texture, distressed areas and intricate stitching detail to give a true 'vintage' look.

Fading World Old Kilim 8272 Windsor Blue

Note : colours and contrasts may vary due to the composition and structure of the fibres.

230 x 330

280 x 360

7'6" x 10'8" 9'2" × 11'10"

©2016 - 2017 DE POORTERE DECO S.A. - ALL DESIGN, PATENT AND OTHER INTELLECTUAL PROPERTY RIGHTS ARE EXPRESSLY RESERVED - PATENTS (PENDING)