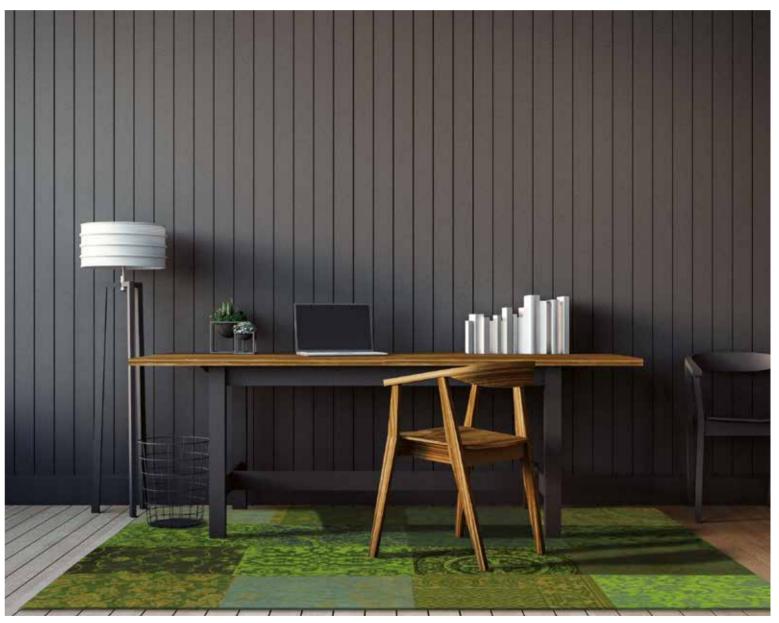

# CAMEO COLLECTION

Our "patchwork" rugs are inspired by an eclectic mix of designs from the East, combined with original European archives of the 18th century. This beautiful combination of design gives a rich flavour of our historic past. The modern and rustic colours allow our rugs to be teamed with every possible interior style.

Over a century of skill and craftsmanship is woven into every rug we produce. Woven on jacquard Wilton looms in a combination of pure new wool and cotton chenille, each beautiful rug has multiple layers of texture, distressed areas and intricate stitching detail to give a true 'vintage' look.