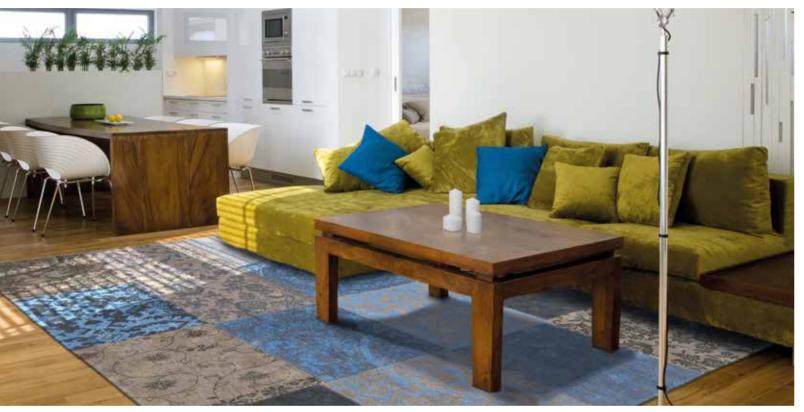

LEGAL ACTION WILL BE TAKEN AGAINST ANY UNAUTHORIZED USE To get your maintenance advice, visit our website www.louisdepoortere.com

Vintage Multi 8981 Bruges Blue

Our "patchwork" rugs are inspired by an eclectic mix of designs from the East, combined with original European archives of the 18th century. This beautiful combination of design gives a rich flavour of our historic past. The modern and rustic colours allow our rugs to be teamed with every possible interior style.

# VINTAGE COLLECTION

Over a century of skill and craftsmanship is woven into every rug we produce. Woven on jacquard Wilton looms in a combination of pure new wool and cotton chenille, each beautiful rug has multiple layers of texture, distressed areas and intricate stitching detail to give a true 'vintage' look.