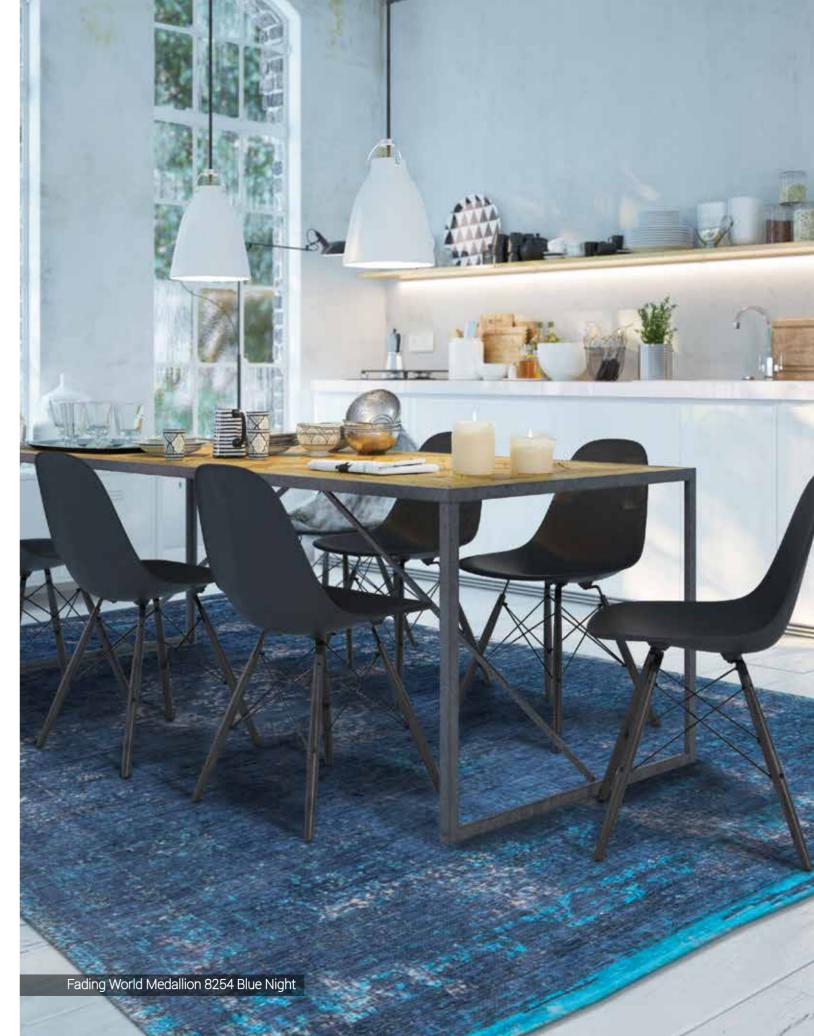

# FADING WORLD COLLECTION MEDALLION

The central pattern or medallion of this rug is an ancient classic. Weaving-in distressed areas and the erasing of pattern sections in this design allows you to incorporate a piece of history in your home. While the addition of vibrant colour accents make the rugs both contemporary and stylish. Over a century of skill and craftsmanship is woven into every rug we produce. Woven on jacquard Wilton looms with cotton chenille yarns, each beautiful rug has multiple layers of texture, distressed areas and intricate stitching detail to give a true 'vintage' look.

Fading World Medallion 8383 Salt & Pepper

8383 SALT & PEPPER

8382 WHITE PEPPER

8381 BLACK PEPPER

8256 EBONY

8259 JADE OYSTER

8258 JADE

8254 BLUE NIGHT