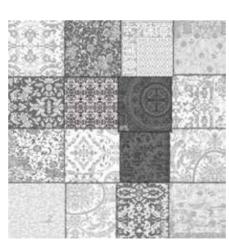

# BOBOHEMIAN COLLECTION

A zest of « bourgeois » and a twist of « bohemian », such is the cocktail this series is made of. Tribal kilims are mixed with daring colours. Over a century of skill and craftsmanship is woven into every rug we produce. Woven on jacquard Wilton looms with cotton chenille yarns, each beautiful rug has multiple layers of texture, distressed areas and intricate stitching detail to give a true 'vintage' look.