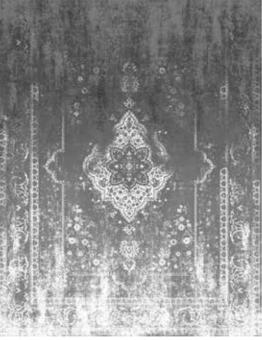

#### DECO COLLECTIONS 2017 | 57

Fading World Generation 8639 Grey Neutral

Fading World Agra Sur 8942 Grey Beige

# FADING WORLD COLLECTION AGRASUR

Over a century of skill and craftsmanship is woven into every rug we produce. Woven on jacquard Wilton looms with cotton chenille yarns, each beautiful rug has multiple layers of texture, distressed areas and intricate stitching detail to give a true 'vintage' look. Agra was the residence of the Moghul sultans. Their palaces were strewn with colourful carpets showing typical flower patterns. These colours and patterns have been dug up from the De Poortere archives and revisited in the distressed look of our Fading World collection.