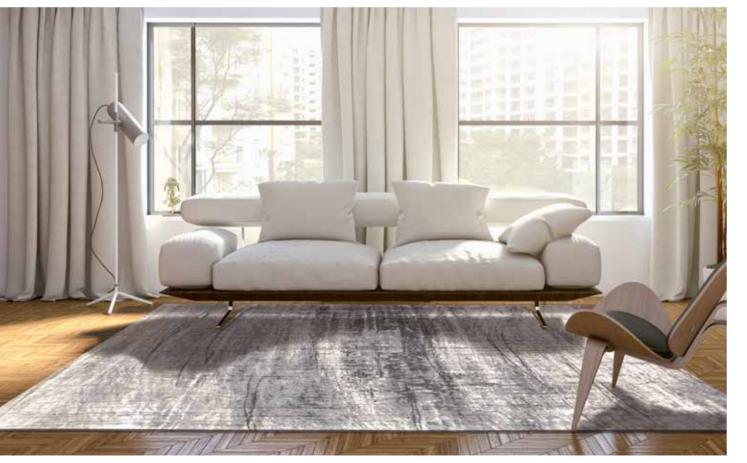

# FADING WORLD COLLECTION GENERATION

Over a century of skill and craftsmanship is woven into every rug we produce. Woven on jacquard Wilton looms with cotton chenille yarns, each beautiful rug has multiple layers of texture, distressed areas and intricate stitching detail to give a true 'vintage' look. The next generation of the Fading World collection has links with the disruptive events of the Sixties, when the upcoming generation upset the establishment. Hence the bold streaks and the "aggression of time" on the colours and the classical design.