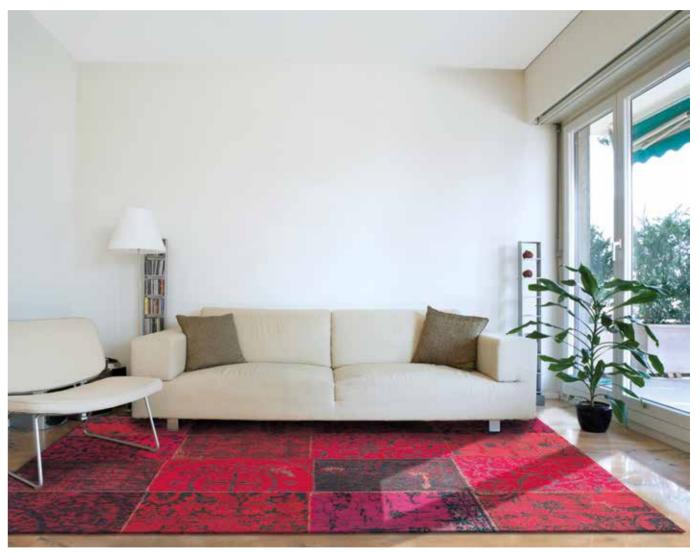

LEGAL ACTION WILL BE TAKEN AGAINST ANY UNAUTHORIZED USE To get your maintenance advice, visit our website www.louisdepoortere.com

Vintage Multi 8981 Bruges Blue

Our "patchwork" rugs are inspired by an eclectic mix of designs from the East, combined with original European archives of the 18th century. This beautiful combination of design gives a rich flavour of our historic past. The modern and rustic colours allow our rugs to be teamed with every possible interior style.

# VINTAGE COLLECTION

Over a century of skill and craftsmanship is woven into every rug we produce. Woven on jacquard Wilton looms in a combination of pure new wool and cotton chenille, each beautiful rug has multiple layers of texture, distressed areas and intricate stitching detail to give a true 'vintage' look.