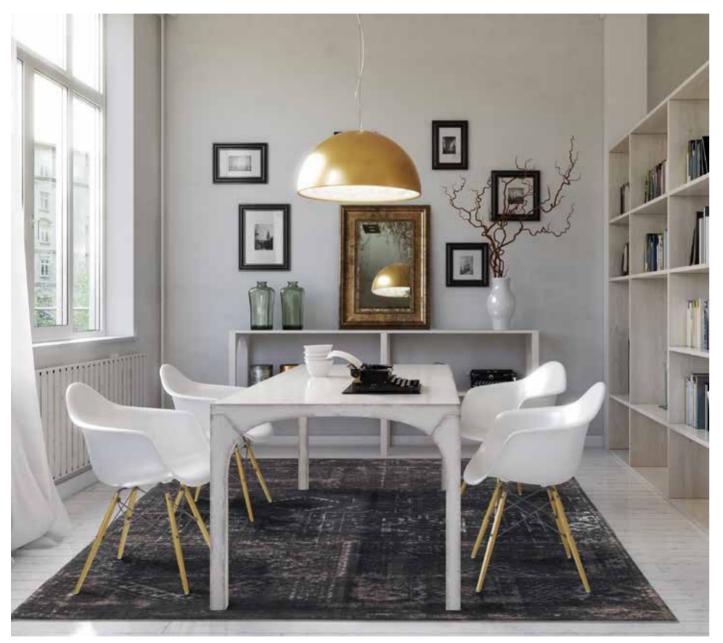

# FADING WORLD COLLECTION

Our Old Kilim rugs are a modern interpretation inspired from very old kilim designs. Here the motives and objects in the design's geometric formation are almost lost in the weave, giving a subtle and sophisticated rug in colours which are entirely modern and suitable for any interior. Over a century of skill and craftsmanship is woven into every rug we produce. Woven on jacquard Wilton looms with cotton chenille yarns, each beautiful rug has multiple layers of texture, distressed areas and intricate stitching detail to give a true 'vintage' look.